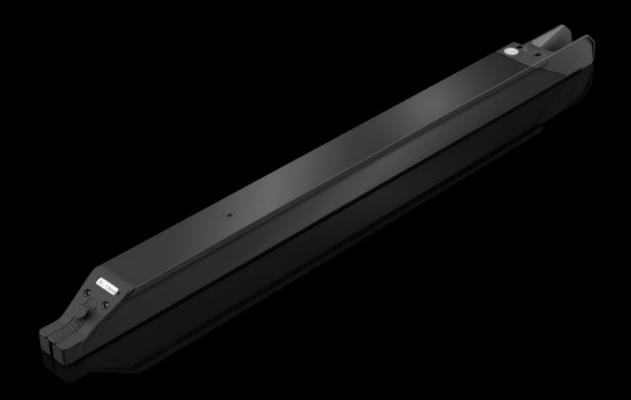

#### AS 4051.234 - Wire rail WT

The pre-assembled wires are fed into the WT 35 wire rail with a cross-section of 1.5 mm² by the removal handling system.

#### **Features**

| Model No.             | AS 4051.234                                                                                   |
|-----------------------|-----------------------------------------------------------------------------------------------|
| Benefits              | Project-specific order picking for downstream processes Project-specific sorting of the wires |
|                       | Optimum removal handling                                                                      |
|                       | Busbar system prepared for optimum workstation order-picking                                  |
|                       | No wire sorting required                                                                      |
|                       | Simplifies the wiring process with step-by-step instructions in Eplan<br>Smart Wiring         |
|                       | Ideal in conjunction with the Wire Cart for perfect workstation order picking                 |
| Supply includes       | Wire rail WT 35                                                                               |
| Note                  | This gap size indicates the maximum diameter of the wire                                      |
|                       | insulation.                                                                                   |
| To fit Model No.      | 4051.205                                                                                      |
|                       | 4051.210                                                                                      |
|                       | 4051.024                                                                                      |
|                       | 4051.036                                                                                      |
| Applications          | For single wires with cross-section 1.5 mm <sup>2</sup> (gap size 3.5 mm)                     |
| Packs of              | 1 pc(s).                                                                                      |
| Net weight            | 0.8                                                                                           |
| Gross weight          | 0.84                                                                                          |
| Customs tariff number | 76169990                                                                                      |
|                       |                                                                                               |