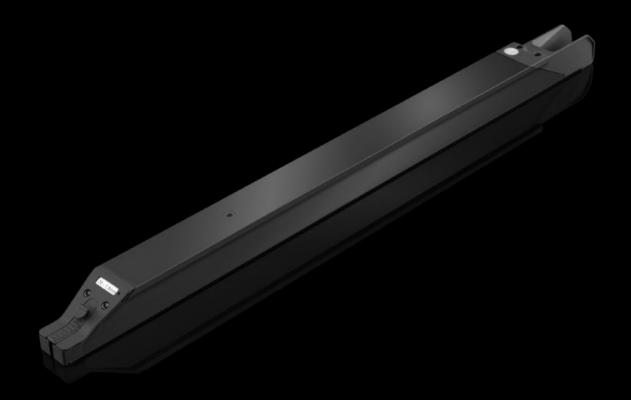

#### AS 4051.235 - Wire rail WT

The pre-assembled wires are fed into the WT 42 wire rail with a cross-section of 2.5 mm² by the removal handling system.

#### **Features**

| Model No.             | AS 4051.235                                                                                                                                                                                                                                                                                                                                                                   |
|-----------------------|-------------------------------------------------------------------------------------------------------------------------------------------------------------------------------------------------------------------------------------------------------------------------------------------------------------------------------------------------------------------------------|
| Benefits              | Project-specific order picking for downstream processes Project-specific sorting of the wires Optimum removal handling Busbar system prepared for optimum workstation order-picking No wire sorting required Simplifies the wiring process with step-by-step instructions in Eplan Smart Wiring Ideal in conjunction with the Wire Cart for perfect workstation order picking |
| Supply includes       | Wire rail WT 42                                                                                                                                                                                                                                                                                                                                                               |
| Note                  | This gap size indicates the maximum diameter of the wire insulation.                                                                                                                                                                                                                                                                                                          |
| To fit Model No.      | 4051.205<br>4051.210<br>4051.024<br>4051.036                                                                                                                                                                                                                                                                                                                                  |
| Applications          | For single wires with cross-section 2.5 mm² (gap size 4.2 mm)                                                                                                                                                                                                                                                                                                                 |
| Packs of              | 1 pc(s).                                                                                                                                                                                                                                                                                                                                                                      |
| Net weight            | 0.85                                                                                                                                                                                                                                                                                                                                                                          |
| Gross weight          | 1                                                                                                                                                                                                                                                                                                                                                                             |
| Customs tariff number | 76169990                                                                                                                                                                                                                                                                                                                                                                      |