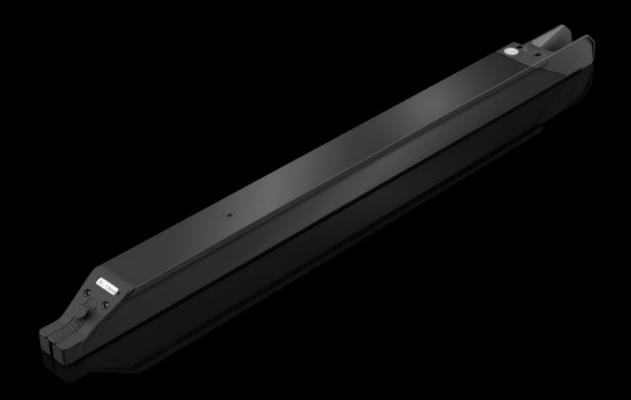

#### AS 4051.236 - Wire rail WT

The pre-assembled wires are fed into the WT 48 wire rail with a cross-section of 4.0 mm² by the removal handling system.

#### **Features**

| Model No.             | AS 4051.236                                                                                   |
|-----------------------|-----------------------------------------------------------------------------------------------|
| Benefits              | Project-specific order picking for downstream processes Project-specific sorting of the wires |
|                       | Optimum removal handling                                                                      |
|                       | Busbar system prepared for optimum workstation order-picking                                  |
|                       | No wire sorting required                                                                      |
|                       | Simplifies the wiring process with step-by-step instructions in Eplan<br>Smart Wiring         |
|                       | Ideal in conjunction with the Wire Cart for perfect workstation order picking                 |
| Supply includes       | Wire rail WT 48                                                                               |
| Note                  | This gap size indicates the maximum diameter of the wire                                      |
|                       | insulation.                                                                                   |
| To fit Model No.      | 4051.205                                                                                      |
|                       | 4051.210                                                                                      |
|                       | 4051.024                                                                                      |
|                       | 4051.036                                                                                      |
| Applications          | For single wires with cross-section 4 mm² (gap size 4.8 mm)                                   |
| Packs of              | 1 pc(s).                                                                                      |
| Net weight            | 0.85                                                                                          |
| Gross weight          | 1                                                                                             |
| Customs tariff number | 76169990                                                                                      |
|                       |                                                                                               |