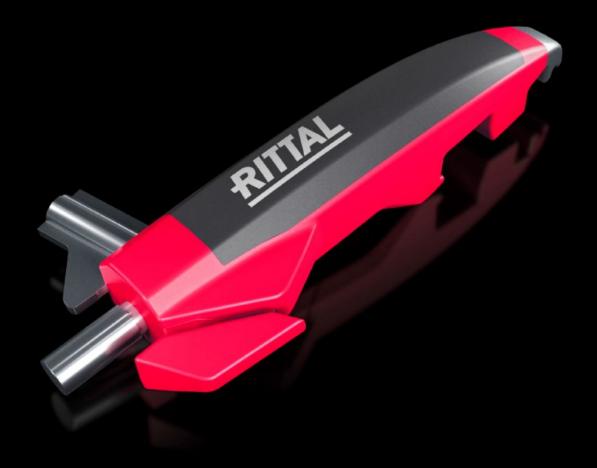

## AS 4052.000 - Multitool for AX, VX

Multifunctional tool. Ideal for handling and mounting AX enclosures and VX doors.

## **Features**

| Model No.                | AS 4052.000                                                                                                                                                                                                                                                                                          |
|--------------------------|------------------------------------------------------------------------------------------------------------------------------------------------------------------------------------------------------------------------------------------------------------------------------------------------------|
| Product description      | Multifunctional tool. Ideal for handling and mounting AX enclosures and VX doors.                                                                                                                                                                                                                    |
| Technical specifications | Load capacity max. 40 kg (lift door)                                                                                                                                                                                                                                                                 |
| Function principle       | Cutting of packaging (tapes and foil) Enclosure key (double-bit) Installation and dismantling of hinge pins with AX enclosures Temporary door stay for AX sheet steel enclosures Safe installation and removal of VX doors Magnet for securing drawings to enclosure surfaces Bottle opener function |
| Material                 | Door lift function: Stainless steel Double-bit: Die-cast zinc Mounting aid for hinge pins: Die-cast zinc Door stay: Die-cast zinc Blade: Stainless steel blade Handle: Plastic                                                                                                                       |
| Colour                   | Handle: Anthracite and Rittal Power Pink                                                                                                                                                                                                                                                             |
| Packs of                 | 1 pc(s).                                                                                                                                                                                                                                                                                             |
| Net weight               | 0.3                                                                                                                                                                                                                                                                                                  |
| Gross weight             | 0.31                                                                                                                                                                                                                                                                                                 |
| Customs tariff number    | 82055980                                                                                                                                                                                                                                                                                             |
| EAN                      | 4028177957572                                                                                                                                                                                                                                                                                        |
| ETIM 9                   | EC011837                                                                                                                                                                                                                                                                                             |
| ETIM 8                   | EC011837                                                                                                                                                                                                                                                                                             |
| ECLASS 8.0               | 21045090                                                                                                                                                                                                                                                                                             |