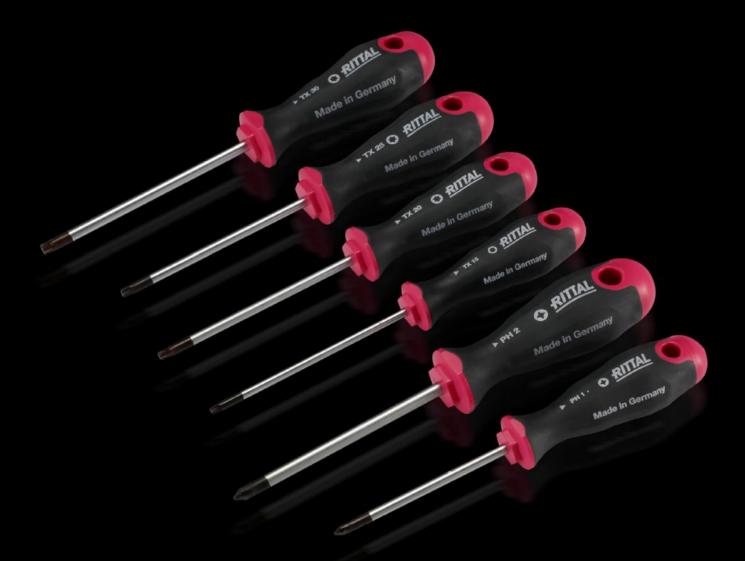

## AS 4052.003 - Screwdrivers uninsulated

Ergonomic screwdriver which adapts perfectly to the hand, thereby minimising the force required.

### Features

| Model No.                 | AS 4052.003                                                                                                                                                                                                                                   |
|---------------------------|-----------------------------------------------------------------------------------------------------------------------------------------------------------------------------------------------------------------------------------------------|
| Design                    | for slot-head screws                                                                                                                                                                                                                          |
| Product description       | Ergonomic screwdriver which adapts perfectly to the hand, thereby minimising the force required.                                                                                                                                              |
| Benefits                  | Handle head with anti-roll protection and clear screw labelling<br>Black coated blade tip to preserve precision and accuracy of fit<br>Optimum interconnection of hand and handle supports higher<br>torques and longer, fatigue-free working |
| Material                  | Blade: Chrome-molybdenum-vanadium alloy<br>Handle core: Hard plastic<br>Handle body: Elastic, highly flexible plastic                                                                                                                         |
| Colour                    | Handle: Anthracite and Rittal Power Pink                                                                                                                                                                                                      |
| Blade dia.                | 3.5 mm                                                                                                                                                                                                                                        |
| Blade length              | 100 mm                                                                                                                                                                                                                                        |
| Blade (width x thickness) | 3.5 x 0.6 mm                                                                                                                                                                                                                                  |
| Blade tip                 | SL                                                                                                                                                                                                                                            |
| Handle dia.               | 25 mm                                                                                                                                                                                                                                         |
| Handle length             | 86 mm                                                                                                                                                                                                                                         |
| Packs of                  | 1 pc(s).                                                                                                                                                                                                                                      |