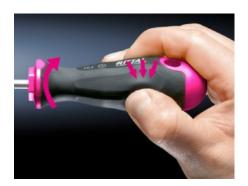

### Features

| Model No.                 | AS 4052.003                                                                                                                                                                                                                                   |
|---------------------------|-----------------------------------------------------------------------------------------------------------------------------------------------------------------------------------------------------------------------------------------------|
| Design                    | for slot-head screws                                                                                                                                                                                                                          |
| Product description       | Ergonomic screwdriver which adapts perfectly to the hand, thereby minimising the force required.                                                                                                                                              |
| Benefits                  | Handle head with anti-roll protection and clear screw labelling<br>Black coated blade tip to preserve precision and accuracy of fit<br>Optimum interconnection of hand and handle supports higher<br>torques and longer, fatigue-free working |
| Material                  | Blade: Chrome-molybdenum-vanadium alloy<br>Handle core: Hard plastic<br>Handle body: Elastic, highly flexible plastic                                                                                                                         |
| Colour                    | Handle: Anthracite and Rittal Power Pink                                                                                                                                                                                                      |
| Blade dia.                | 3.5 mm                                                                                                                                                                                                                                        |
| Blade length              | 100 mm                                                                                                                                                                                                                                        |
| Blade (width x thickness) | 3.5 x 0.6 mm                                                                                                                                                                                                                                  |
| Blade tip                 | SL                                                                                                                                                                                                                                            |
| Handle dia.               | 25 mm                                                                                                                                                                                                                                         |
| Handle length             | 86 mm                                                                                                                                                                                                                                         |
| Packs of                  | 1 pc(s).                                                                                                                                                                                                                                      |