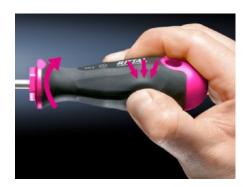

#### **Features**

| for slot-head screws  Ergonomic screwdriver which adapts perfectly to the hand, thereby minimising the force required.  Handle head with anti-roll protection and clear screw labelling |
|-----------------------------------------------------------------------------------------------------------------------------------------------------------------------------------------|
| minimising the force required.                                                                                                                                                          |
| Handle head with anti-roll protection and clear screw labelling                                                                                                                         |
| Black coated blade tip to preserve precision and accuracy of fit Optimum interconnection of hand and handle supports higher torques and longer, fatigue-free working                    |
| Blade: Chrome-molybdenum-vanadium alloy<br>Handle core: Hard plastic<br>Handle body: Elastic, highly flexible plastic                                                                   |
| Handle: Anthracite and Rittal Power Pink                                                                                                                                                |
| 4 mm                                                                                                                                                                                    |
| 100 mm                                                                                                                                                                                  |
| 4 x 0.8 mm                                                                                                                                                                              |
| SL                                                                                                                                                                                      |
| 30 mm                                                                                                                                                                                   |
| 94 mm                                                                                                                                                                                   |
| 1 pc(s).                                                                                                                                                                                |
|                                                                                                                                                                                         |