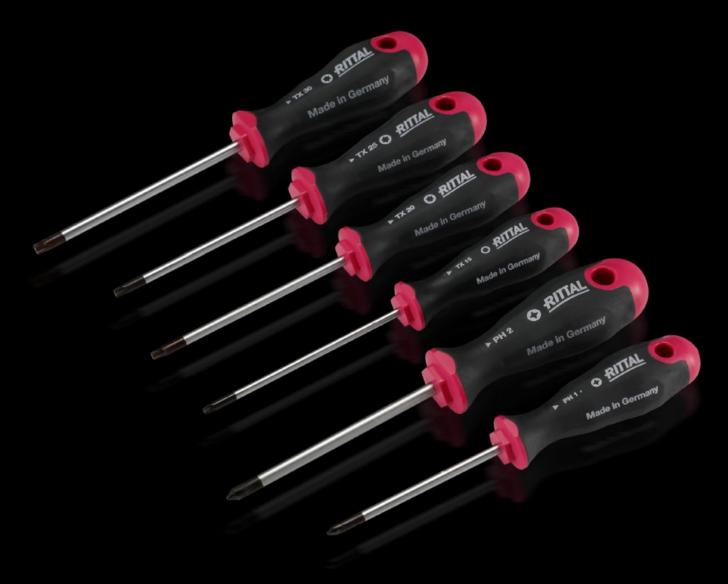

## AS 4052.004 - Screwdrivers uninsulated

Ergonomic screwdriver which adapts perfectly to the hand, thereby minimising the force required.

#### **Features**

| for slot-head screws  Ergonomic screwdriver which adapts perfectly to the hand, thereby minimising the force required.  Handle head with anti-roll protection and clear screw labelling |
|-----------------------------------------------------------------------------------------------------------------------------------------------------------------------------------------|
| minimising the force required.                                                                                                                                                          |
| Handle head with anti-roll protection and clear screw labelling                                                                                                                         |
| Black coated blade tip to preserve precision and accuracy of fit Optimum interconnection of hand and handle supports higher torques and longer, fatigue-free working                    |
| Blade: Chrome-molybdenum-vanadium alloy<br>Handle core: Hard plastic<br>Handle body: Elastic, highly flexible plastic                                                                   |
| Handle: Anthracite and Rittal Power Pink                                                                                                                                                |
| 4 mm                                                                                                                                                                                    |
| 100 mm                                                                                                                                                                                  |
| 4 x 0.8 mm                                                                                                                                                                              |
| SL                                                                                                                                                                                      |
| 30 mm                                                                                                                                                                                   |
| 94 mm                                                                                                                                                                                   |
| 1 pc(s).                                                                                                                                                                                |
|                                                                                                                                                                                         |