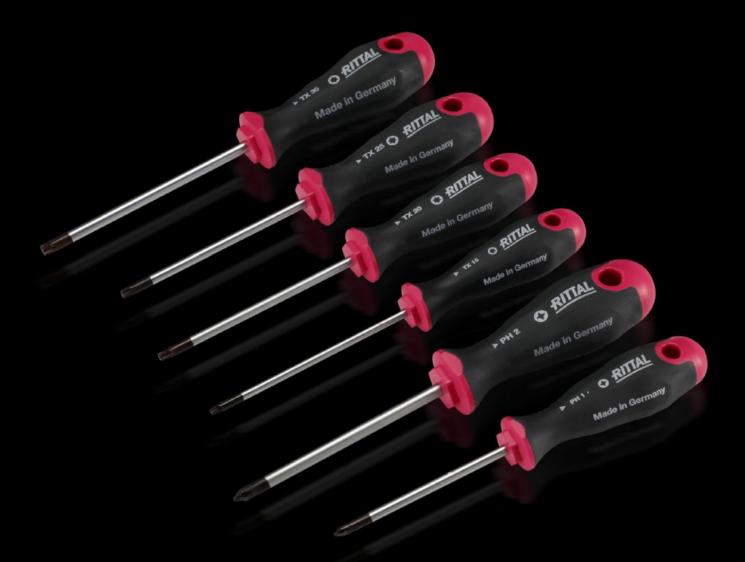

## AS 4052.007 - Screwdrivers uninsulated

Ergonomic screwdriver which adapts perfectly to the hand, thereby minimising the force required.

### Features

| Model No.                 | AS 4052.007                                                                                                                                                                                                                                   |
|---------------------------|-----------------------------------------------------------------------------------------------------------------------------------------------------------------------------------------------------------------------------------------------|
| Design                    | for slot-head screws                                                                                                                                                                                                                          |
| Product description       | Ergonomic screwdriver which adapts perfectly to the hand, thereby minimising the force required.                                                                                                                                              |
| Benefits                  | Handle head with anti-roll protection and clear screw labelling<br>Black coated blade tip to preserve precision and accuracy of fit<br>Optimum interconnection of hand and handle supports higher<br>torques and longer, fatigue-free working |
| Material                  | Blade: Chrome-molybdenum-vanadium alloy<br>Handle core: Hard plastic<br>Handle body: Elastic, highly flexible plastic                                                                                                                         |
| Colour                    | Handle: Anthracite and Rittal Power Pink                                                                                                                                                                                                      |
| Blade dia.                | 5 mm                                                                                                                                                                                                                                          |
| Blade length              | 150 mm                                                                                                                                                                                                                                        |
| Blade (width x thickness) | 5.5 x 1 mm                                                                                                                                                                                                                                    |
| Blade tip                 | SL                                                                                                                                                                                                                                            |
| Handle dia.               | 33 mm                                                                                                                                                                                                                                         |
| Handle length             | 101 mm                                                                                                                                                                                                                                        |
| Packs of                  | 1 pc(s).                                                                                                                                                                                                                                      |