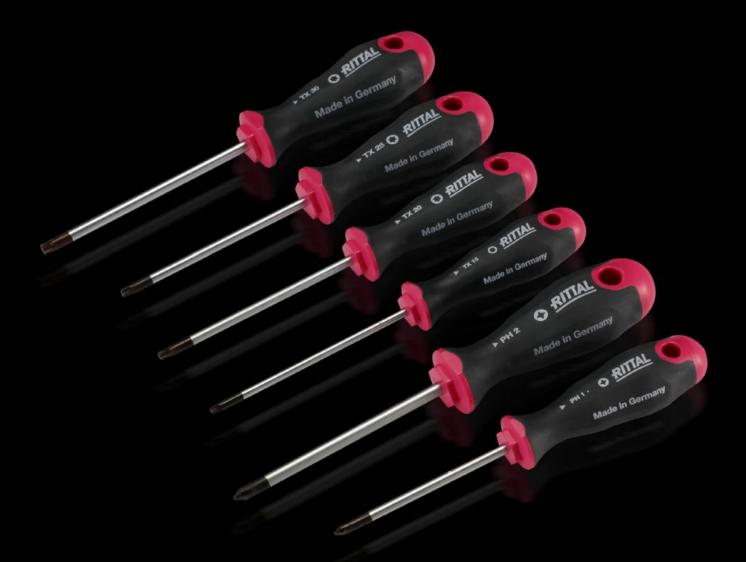

## AS 4052.011 - Screwdrivers uninsulated

Ergonomic screwdriver which adapts perfectly to the hand, thereby minimising the force required.

### Features

| Model No.                 | AS 4052.011                                                                                                                                                                                                                                   |
|---------------------------|-----------------------------------------------------------------------------------------------------------------------------------------------------------------------------------------------------------------------------------------------|
| Design                    | for slot-head screws                                                                                                                                                                                                                          |
| Product description       | Ergonomic screwdriver which adapts perfectly to the hand, thereby minimising the force required.                                                                                                                                              |
| Benefits                  | Handle head with anti-roll protection and clear screw labelling<br>Black coated blade tip to preserve precision and accuracy of fit<br>Optimum interconnection of hand and handle supports higher<br>torques and longer, fatigue-free working |
| Material                  | Blade: Chrome-molybdenum-vanadium alloy<br>Handle core: Hard plastic<br>Handle body: Elastic, highly flexible plastic                                                                                                                         |
| Colour                    | Handle: Anthracite and Rittal Power Pink                                                                                                                                                                                                      |
| Blade dia.                | 6 mm                                                                                                                                                                                                                                          |
| Blade length              | 150 mm                                                                                                                                                                                                                                        |
| Blade (width x thickness) | 6.5 x 1.2 mm                                                                                                                                                                                                                                  |
| Blade tip                 | SL                                                                                                                                                                                                                                            |
| Handle dia.               | 36 mm                                                                                                                                                                                                                                         |
| Handle length             | 106 mm                                                                                                                                                                                                                                        |
| Packs of                  | 1 pc(s).                                                                                                                                                                                                                                      |