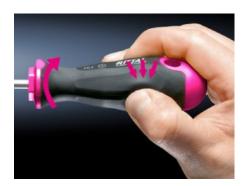

## AS 4052.011 - Screwdrivers uninsulated

Ergonomic screwdriver which adapts perfectly to the hand, thereby minimising the force required.

### Features

| Model No.                 | AS 4052.011                                                                                                                                                                                                                                   |
|---------------------------|-----------------------------------------------------------------------------------------------------------------------------------------------------------------------------------------------------------------------------------------------|
| Design                    | for slot-head screws                                                                                                                                                                                                                          |
| Product description       | Ergonomic screwdriver which adapts perfectly to the hand, thereby minimising the force required.                                                                                                                                              |
| Benefits                  | Handle head with anti-roll protection and clear screw labelling<br>Black coated blade tip to preserve precision and accuracy of fit<br>Optimum interconnection of hand and handle supports higher<br>torques and longer, fatigue-free working |
| Material                  | Blade: Chrome-molybdenum-vanadium alloy<br>Handle core: Hard plastic<br>Handle body: Elastic, highly flexible plastic                                                                                                                         |
| Colour                    | Handle: Anthracite and Rittal Power Pink                                                                                                                                                                                                      |
| Blade dia.                | 6 mm                                                                                                                                                                                                                                          |
| Blade length              | 150 mm                                                                                                                                                                                                                                        |
| Blade (width x thickness) | 6.5 x 1.2 mm                                                                                                                                                                                                                                  |
| Blade tip                 | SL                                                                                                                                                                                                                                            |
| Handle dia.               | 36 mm                                                                                                                                                                                                                                         |
| Handle length             | 106 mm                                                                                                                                                                                                                                        |
| Packs of                  | 1 pc(s).                                                                                                                                                                                                                                      |