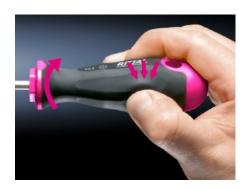

## AS 4052.014 - Screwdrivers uninsulated

Ergonomic screwdriver which adapts perfectly to the hand, thereby minimising the force required.

#### **Features**

| Model No.                 | AS 4052.014                                                                                                                                                                                                                                   |
|---------------------------|-----------------------------------------------------------------------------------------------------------------------------------------------------------------------------------------------------------------------------------------------|
| Design                    | for slot-head screws                                                                                                                                                                                                                          |
| Product description       | Ergonomic screwdriver which adapts perfectly to the hand, thereby minimising the force required.                                                                                                                                              |
| Benefits                  | Handle head with anti-roll protection and clear screw labelling<br>Black coated blade tip to preserve precision and accuracy of fit<br>Optimum interconnection of hand and handle supports higher<br>torques and longer, fatigue-free working |
| Material                  | Blade: Chrome-molybdenum-vanadium alloy<br>Handle core: Hard plastic<br>Handle body: Elastic, highly flexible plastic                                                                                                                         |
| Colour                    | Handle: Anthracite and Rittal Power Pink                                                                                                                                                                                                      |
| Blade dia.                | 7 mm                                                                                                                                                                                                                                          |
| Blade length              | 175 mm                                                                                                                                                                                                                                        |
| Blade (width x thickness) | 8 x 1.2 mm                                                                                                                                                                                                                                    |
| Blade tip                 | SL                                                                                                                                                                                                                                            |
| Handle dia.               | 39 mm                                                                                                                                                                                                                                         |
| Handle length             | 112 mm                                                                                                                                                                                                                                        |
| Packs of                  | 1 pc(s).                                                                                                                                                                                                                                      |
|                           |                                                                                                                                                                                                                                               |