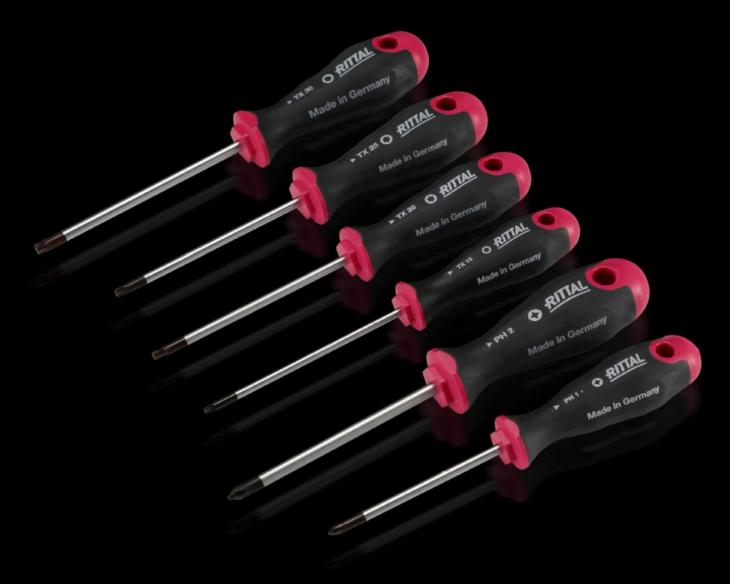

## AS 4052.014 - Screwdrivers uninsulated

Ergonomic screwdriver which adapts perfectly to the hand, thereby minimising the force required.

#### **Features**

| Model No.                 | AS 4052.014                                                                                                                                                                                                                                   |
|---------------------------|-----------------------------------------------------------------------------------------------------------------------------------------------------------------------------------------------------------------------------------------------|
| Design                    | for slot-head screws                                                                                                                                                                                                                          |
| Product description       | Ergonomic screwdriver which adapts perfectly to the hand, thereby minimising the force required.                                                                                                                                              |
| Benefits                  | Handle head with anti-roll protection and clear screw labelling<br>Black coated blade tip to preserve precision and accuracy of fit<br>Optimum interconnection of hand and handle supports higher<br>torques and longer, fatigue-free working |
| Material                  | Blade: Chrome-molybdenum-vanadium alloy<br>Handle core: Hard plastic<br>Handle body: Elastic, highly flexible plastic                                                                                                                         |
| Colour                    | Handle: Anthracite and Rittal Power Pink                                                                                                                                                                                                      |
| Blade dia.                | 7 mm                                                                                                                                                                                                                                          |
| Blade length              | 175 mm                                                                                                                                                                                                                                        |
| Blade (width x thickness) | 8 x 1.2 mm                                                                                                                                                                                                                                    |
| Blade tip                 | SL                                                                                                                                                                                                                                            |
| Handle dia.               | 39 mm                                                                                                                                                                                                                                         |
| Handle length             | 112 mm                                                                                                                                                                                                                                        |
| Packs of                  | 1 pc(s).                                                                                                                                                                                                                                      |
|                           |                                                                                                                                                                                                                                               |