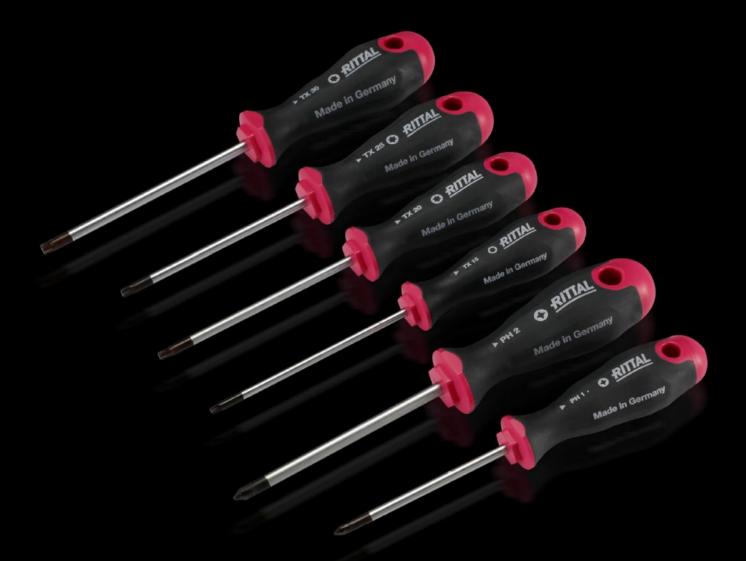

## AS 4052.031 - Screwdrivers uninsulated

Ergonomic screwdriver which adapts perfectly to the hand, thereby minimising the force required.

### Features

| Model No.           | AS 4052.031                                                                                                                                                                                                                                   |
|---------------------|-----------------------------------------------------------------------------------------------------------------------------------------------------------------------------------------------------------------------------------------------|
| Design              | for Phillips-head screws                                                                                                                                                                                                                      |
| Product description | Ergonomic screwdriver which adapts perfectly to the hand, thereby minimising the force required.                                                                                                                                              |
| Benefits            | Handle head with anti-roll protection and clear screw labelling<br>Black coated blade tip to preserve precision and accuracy of fit<br>Optimum interconnection of hand and handle supports higher<br>torques and longer, fatigue-free working |
| Material            | Blade: Chrome-molybdenum-vanadium alloy<br>Handle core: Hard plastic<br>Handle body: Elastic, highly flexible plastic                                                                                                                         |
| Colour              | Handle: Anthracite and Rittal Power Pink                                                                                                                                                                                                      |
| Blade dia.          | 4.5 mm                                                                                                                                                                                                                                        |
| Blade length        | 80 mm                                                                                                                                                                                                                                         |
| Blade tip           | PH 1                                                                                                                                                                                                                                          |
| Handle dia.         | 30 mm                                                                                                                                                                                                                                         |
| Handle length       | 94 mm                                                                                                                                                                                                                                         |
| Packs of            | 1 pc(s).                                                                                                                                                                                                                                      |
| Net weight          | 0.05                                                                                                                                                                                                                                          |