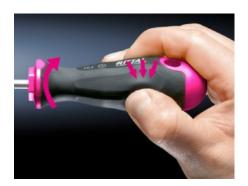

## AS 4052.031 - Screwdrivers uninsulated

Ergonomic screwdriver which adapts perfectly to the hand, thereby minimising the force required.

### Features

| Model No.           | AS 4052.031                                                                                                                                                                                                                                   |
|---------------------|-----------------------------------------------------------------------------------------------------------------------------------------------------------------------------------------------------------------------------------------------|
| Design              | for Phillips-head screws                                                                                                                                                                                                                      |
| Product description | Ergonomic screwdriver which adapts perfectly to the hand, thereby minimising the force required.                                                                                                                                              |
| Benefits            | Handle head with anti-roll protection and clear screw labelling<br>Black coated blade tip to preserve precision and accuracy of fit<br>Optimum interconnection of hand and handle supports higher<br>torques and longer, fatigue-free working |
| Material            | Blade: Chrome-molybdenum-vanadium alloy<br>Handle core: Hard plastic<br>Handle body: Elastic, highly flexible plastic                                                                                                                         |
| Colour              | Handle: Anthracite and Rittal Power Pink                                                                                                                                                                                                      |
| Blade dia.          | 4.5 mm                                                                                                                                                                                                                                        |
| Blade length        | 80 mm                                                                                                                                                                                                                                         |
| Blade tip           | PH 1                                                                                                                                                                                                                                          |
| Handle dia.         | 30 mm                                                                                                                                                                                                                                         |
| Handle length       | 94 mm                                                                                                                                                                                                                                         |
| Packs of            | 1 pc(s).                                                                                                                                                                                                                                      |
| Net weight          | 0.05                                                                                                                                                                                                                                          |