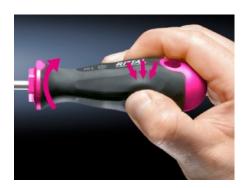

#### **Features**

| Model No.           | AS 4052.032                                                                                                                                                                                                                                   |
|---------------------|-----------------------------------------------------------------------------------------------------------------------------------------------------------------------------------------------------------------------------------------------|
| Design              | for Phillips-head screws                                                                                                                                                                                                                      |
| Product description | Ergonomic screwdriver which adapts perfectly to the hand, thereby minimising the force required.                                                                                                                                              |
| Benefits            | Handle head with anti-roll protection and clear screw labelling<br>Black coated blade tip to preserve precision and accuracy of fit<br>Optimum interconnection of hand and handle supports higher<br>torques and longer, fatigue-free working |
| Material            | Blade: Chrome-molybdenum-vanadium alloy<br>Handle core: Hard plastic<br>Handle body: Elastic, highly flexible plastic                                                                                                                         |
| Colour              | Handle: Anthracite and Rittal Power Pink                                                                                                                                                                                                      |
| Blade dia.          | 6 mm                                                                                                                                                                                                                                          |
| Blade length        | 100 mm                                                                                                                                                                                                                                        |
| Blade tip           | PH 2                                                                                                                                                                                                                                          |
| Handle dia.         | 36 mm                                                                                                                                                                                                                                         |
| Handle length       | 106 mm                                                                                                                                                                                                                                        |
| Packs of            | 1 pc(s).                                                                                                                                                                                                                                      |
| Net weight          | 0.09                                                                                                                                                                                                                                          |