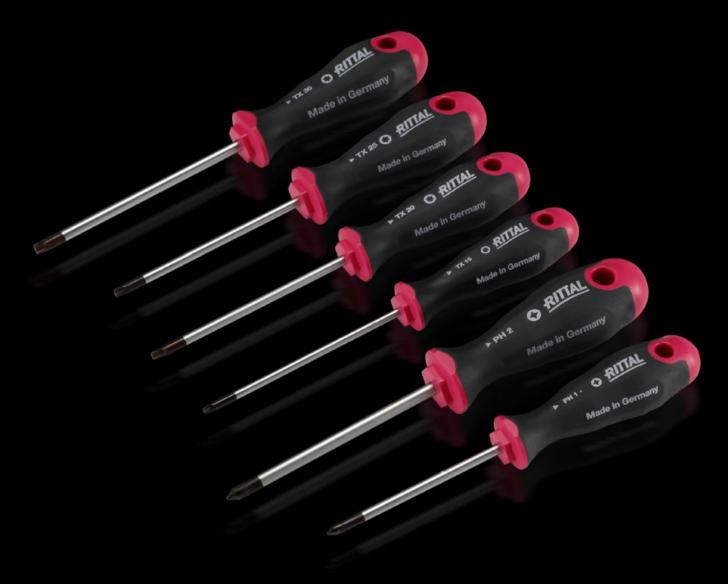

## AS 4052.032 - Screwdrivers uninsulated

Ergonomic screwdriver which adapts perfectly to the hand, thereby minimising the force required.

#### **Features**

| Model No.           | AS 4052.032                                                                                                                                                                                                                                   |
|---------------------|-----------------------------------------------------------------------------------------------------------------------------------------------------------------------------------------------------------------------------------------------|
| Design              | for Phillips-head screws                                                                                                                                                                                                                      |
| Product description | Ergonomic screwdriver which adapts perfectly to the hand, thereby minimising the force required.                                                                                                                                              |
| Benefits            | Handle head with anti-roll protection and clear screw labelling<br>Black coated blade tip to preserve precision and accuracy of fit<br>Optimum interconnection of hand and handle supports higher<br>torques and longer, fatigue-free working |
| Material            | Blade: Chrome-molybdenum-vanadium alloy<br>Handle core: Hard plastic<br>Handle body: Elastic, highly flexible plastic                                                                                                                         |
| Colour              | Handle: Anthracite and Rittal Power Pink                                                                                                                                                                                                      |
| Blade dia.          | 6 mm                                                                                                                                                                                                                                          |
| Blade length        | 100 mm                                                                                                                                                                                                                                        |
| Blade tip           | PH 2                                                                                                                                                                                                                                          |
| Handle dia.         | 36 mm                                                                                                                                                                                                                                         |
| Handle length       | 106 mm                                                                                                                                                                                                                                        |
| Packs of            | 1 pc(s).                                                                                                                                                                                                                                      |
| Net weight          | 0.09                                                                                                                                                                                                                                          |