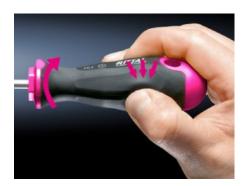

## AS 4052.038 - Screwdrivers uninsulated

Ergonomic screwdriver which adapts perfectly to the hand, thereby minimising the force required.

### Features

| Model No.           | AS 4052.038                                                                                                                                                                                                                                   |
|---------------------|-----------------------------------------------------------------------------------------------------------------------------------------------------------------------------------------------------------------------------------------------|
| Design              | for Phillips-head screws                                                                                                                                                                                                                      |
| Product description | Ergonomic screwdriver which adapts perfectly to the hand, thereby minimising the force required.                                                                                                                                              |
| Benefits            | Handle head with anti-roll protection and clear screw labelling<br>Black coated blade tip to preserve precision and accuracy of fit<br>Optimum interconnection of hand and handle supports higher<br>torques and longer, fatigue-free working |
| Material            | Blade: Chrome-molybdenum-vanadium alloy<br>Handle core: Hard plastic<br>Handle body: Elastic, highly flexible plastic                                                                                                                         |
| Colour              | Handle: Anthracite and Rittal Power Pink                                                                                                                                                                                                      |
| Blade dia.          | 6 mm                                                                                                                                                                                                                                          |
| Blade length        | 25 mm                                                                                                                                                                                                                                         |
| Blade tip           | PH 2                                                                                                                                                                                                                                          |
| Handle dia.         | 21 mm                                                                                                                                                                                                                                         |
| Handle length       | 60 mm                                                                                                                                                                                                                                         |
| Packs of            | 1 pc(s).                                                                                                                                                                                                                                      |
| Net weight          | 0.03                                                                                                                                                                                                                                          |