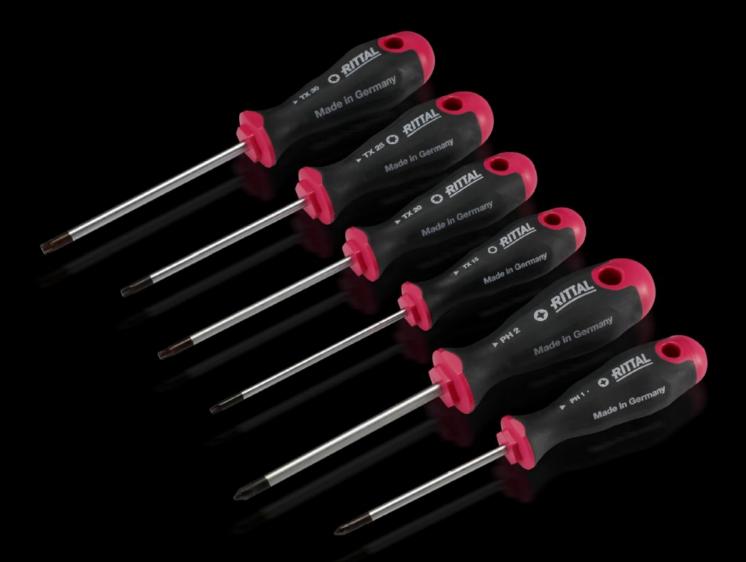

## AS 4052.038 - Screwdrivers uninsulated

Ergonomic screwdriver which adapts perfectly to the hand, thereby minimising the force required.

### Features

| Model No.           | AS 4052.038                                                                                                                                                                                                                                   |
|---------------------|-----------------------------------------------------------------------------------------------------------------------------------------------------------------------------------------------------------------------------------------------|
| Design              | for Phillips-head screws                                                                                                                                                                                                                      |
| Product description | Ergonomic screwdriver which adapts perfectly to the hand, thereby minimising the force required.                                                                                                                                              |
| Benefits            | Handle head with anti-roll protection and clear screw labelling<br>Black coated blade tip to preserve precision and accuracy of fit<br>Optimum interconnection of hand and handle supports higher<br>torques and longer, fatigue-free working |
| Material            | Blade: Chrome-molybdenum-vanadium alloy<br>Handle core: Hard plastic<br>Handle body: Elastic, highly flexible plastic                                                                                                                         |
| Colour              | Handle: Anthracite and Rittal Power Pink                                                                                                                                                                                                      |
| Blade dia.          | 6 mm                                                                                                                                                                                                                                          |
| Blade length        | 25 mm                                                                                                                                                                                                                                         |
| Blade tip           | PH 2                                                                                                                                                                                                                                          |
| Handle dia.         | 21 mm                                                                                                                                                                                                                                         |
| Handle length       | 60 mm                                                                                                                                                                                                                                         |
| Packs of            | 1 pc(s).                                                                                                                                                                                                                                      |
| Net weight          | 0.03                                                                                                                                                                                                                                          |