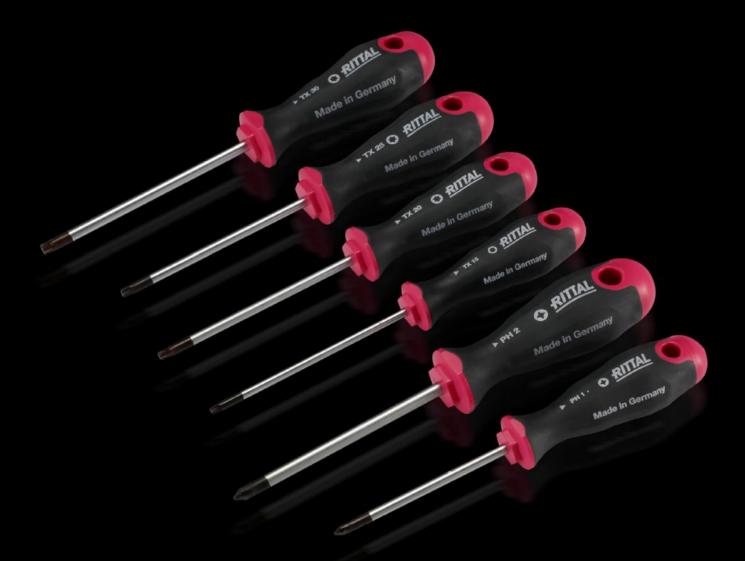

## AS 4052.054 - Screwdrivers uninsulated

Ergonomic screwdriver which adapts perfectly to the hand, thereby minimising the force required.

### Features

| Model No.           | AS 4052.054                                                                                                                                                                                                                                   |
|---------------------|-----------------------------------------------------------------------------------------------------------------------------------------------------------------------------------------------------------------------------------------------|
| Design              | for TX                                                                                                                                                                                                                                        |
| Product description | Ergonomic screwdriver which adapts perfectly to the hand, thereby minimising the force required.                                                                                                                                              |
| Benefits            | Handle head with anti-roll protection and clear screw labelling<br>Black coated blade tip to preserve precision and accuracy of fit<br>Optimum interconnection of hand and handle supports higher<br>torques and longer, fatigue-free working |
| Material            | Blade: Chrome-molybdenum-vanadium alloy<br>Handle core: Hard plastic<br>Handle body: Elastic, highly flexible plastic                                                                                                                         |
| Colour              | Handle: Anthracite and Rittal Power Pink                                                                                                                                                                                                      |
| Blade dia.          | 4 mm                                                                                                                                                                                                                                          |
| Blade length        | 100 mm                                                                                                                                                                                                                                        |
| Blade tip           | TX 15                                                                                                                                                                                                                                         |
| Handle dia.         | 30 mm                                                                                                                                                                                                                                         |
| Handle length       | 94 mm                                                                                                                                                                                                                                         |
| Packs of            | 1 pc(s).                                                                                                                                                                                                                                      |
| Net weight          | 0.05                                                                                                                                                                                                                                          |