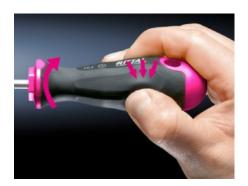

## AS 4052.054 - Screwdrivers uninsulated

Ergonomic screwdriver which adapts perfectly to the hand, thereby minimising the force required.

### Features

| Model No.           | AS 4052.054                                                                                                                                                                                                                                   |
|---------------------|-----------------------------------------------------------------------------------------------------------------------------------------------------------------------------------------------------------------------------------------------|
| Design              | for TX                                                                                                                                                                                                                                        |
| Product description | Ergonomic screwdriver which adapts perfectly to the hand, thereby minimising the force required.                                                                                                                                              |
| Benefits            | Handle head with anti-roll protection and clear screw labelling<br>Black coated blade tip to preserve precision and accuracy of fit<br>Optimum interconnection of hand and handle supports higher<br>torques and longer, fatigue-free working |
| Material            | Blade: Chrome-molybdenum-vanadium alloy<br>Handle core: Hard plastic<br>Handle body: Elastic, highly flexible plastic                                                                                                                         |
| Colour              | Handle: Anthracite and Rittal Power Pink                                                                                                                                                                                                      |
| Blade dia.          | 4 mm                                                                                                                                                                                                                                          |
| Blade length        | 100 mm                                                                                                                                                                                                                                        |
| Blade tip           | TX 15                                                                                                                                                                                                                                         |
| Handle dia.         | 30 mm                                                                                                                                                                                                                                         |
| Handle length       | 94 mm                                                                                                                                                                                                                                         |
| Packs of            | 1 pc(s).                                                                                                                                                                                                                                      |
| Net weight          | 0.05                                                                                                                                                                                                                                          |