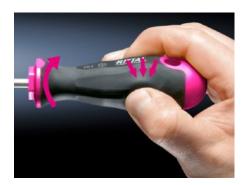

## AS 4052.055 - Screwdrivers uninsulated

Ergonomic screwdriver which adapts perfectly to the hand, thereby minimising the force required.

### Features

| Model No.           | AS 4052.055                                                                                                                                                                                                                                   |
|---------------------|-----------------------------------------------------------------------------------------------------------------------------------------------------------------------------------------------------------------------------------------------|
| Design              | for TX                                                                                                                                                                                                                                        |
| Product description | Ergonomic screwdriver which adapts perfectly to the hand, thereby minimising the force required.                                                                                                                                              |
| Benefits            | Handle head with anti-roll protection and clear screw labelling<br>Black coated blade tip to preserve precision and accuracy of fit<br>Optimum interconnection of hand and handle supports higher<br>torques and longer, fatigue-free working |
| Material            | Blade: Chrome-molybdenum-vanadium alloy<br>Handle core: Hard plastic<br>Handle body: Elastic, highly flexible plastic                                                                                                                         |
| Colour              | Handle: Anthracite and Rittal Power Pink                                                                                                                                                                                                      |
| Blade dia.          | 5 mm                                                                                                                                                                                                                                          |
| Blade length        | 100 mm                                                                                                                                                                                                                                        |
| Blade tip           | TX 20                                                                                                                                                                                                                                         |
| Handle dia.         | 33 mm                                                                                                                                                                                                                                         |
| Handle length       | 101 mm                                                                                                                                                                                                                                        |
| Packs of            | 1 pc(s).                                                                                                                                                                                                                                      |
| Net weight          | 0.07                                                                                                                                                                                                                                          |