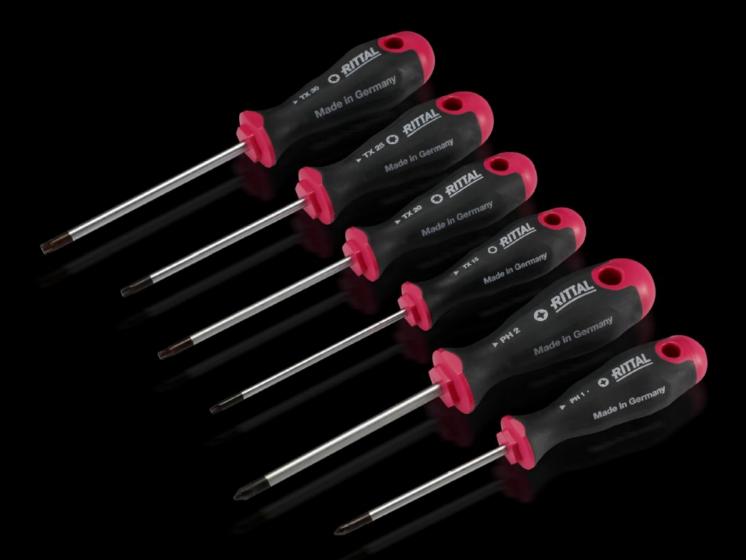

## AS 4052.055 - Screwdrivers uninsulated

Ergonomic screwdriver which adapts perfectly to the hand, thereby minimising the force required.

### Features

| Model No.           | AS 4052.055                                                                                                                                                                                                                                   |
|---------------------|-----------------------------------------------------------------------------------------------------------------------------------------------------------------------------------------------------------------------------------------------|
| Design              | for TX                                                                                                                                                                                                                                        |
| Product description | Ergonomic screwdriver which adapts perfectly to the hand, thereby minimising the force required.                                                                                                                                              |
| Benefits            | Handle head with anti-roll protection and clear screw labelling<br>Black coated blade tip to preserve precision and accuracy of fit<br>Optimum interconnection of hand and handle supports higher<br>torques and longer, fatigue-free working |
| Material            | Blade: Chrome-molybdenum-vanadium alloy<br>Handle core: Hard plastic<br>Handle body: Elastic, highly flexible plastic                                                                                                                         |
| Colour              | Handle: Anthracite and Rittal Power Pink                                                                                                                                                                                                      |
| Blade dia.          | 5 mm                                                                                                                                                                                                                                          |
| Blade length        | 100 mm                                                                                                                                                                                                                                        |
| Blade tip           | TX 20                                                                                                                                                                                                                                         |
| Handle dia.         | 33 mm                                                                                                                                                                                                                                         |
| Handle length       | 101 mm                                                                                                                                                                                                                                        |
| Packs of            | 1 pc(s).                                                                                                                                                                                                                                      |
| Net weight          | 0.07                                                                                                                                                                                                                                          |