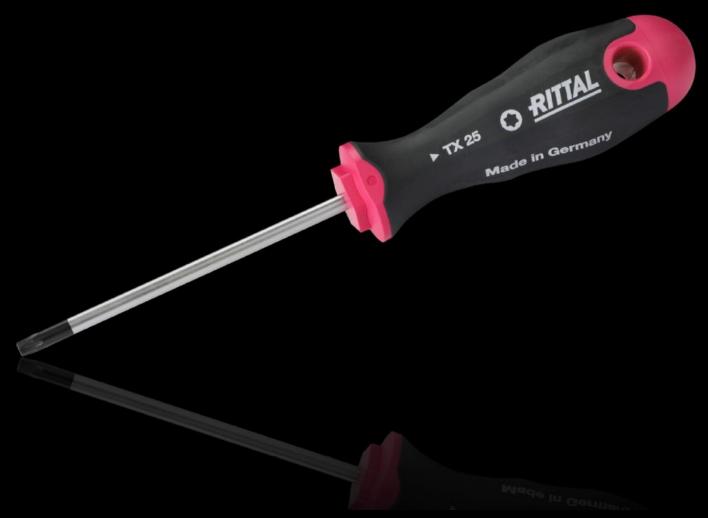

## AS 4052.056 - Screwdrivers uninsulated

Ergonomic screwdriver which adapts perfectly to the hand, thereby minimising the force required.

#### **Features**

| Model No.           | AS 4052.056                                                                                                                                                                                                                          |
|---------------------|--------------------------------------------------------------------------------------------------------------------------------------------------------------------------------------------------------------------------------------|
| Design              | for TX                                                                                                                                                                                                                               |
| Product description | Ergonomic screwdriver which adapts perfectly to the hand, thereby minimising the force required.                                                                                                                                     |
| Benefits            | Handle head with anti-roll protection and clear screw labelling Black coated blade tip to preserve precision and accuracy of fit Optimum interconnection of hand and handle supports higher torques and longer, fatigue-free working |
| Material            | Blade: Chrome-molybdenum-vanadium alloy<br>Handle core: Hard plastic<br>Handle body: Elastic, highly flexible plastic                                                                                                                |
| Colour              | Handle: Anthracite and Rittal Power Pink                                                                                                                                                                                             |
| Blade dia.          | 5 mm                                                                                                                                                                                                                                 |
| Blade length        | 100 mm                                                                                                                                                                                                                               |
| Blade tip           | TX 25                                                                                                                                                                                                                                |
| Handle dia.         | 36 mm                                                                                                                                                                                                                                |
| Handle length       | 106 mm                                                                                                                                                                                                                               |
| Packs of            | 1 pc(s).                                                                                                                                                                                                                             |
| Net weight          | 0.08                                                                                                                                                                                                                                 |