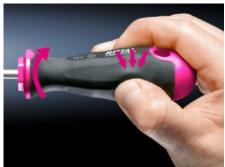

#### **Features**

| Model No.           | AS 4052.056                                                                                                                                                                                                                          |
|---------------------|--------------------------------------------------------------------------------------------------------------------------------------------------------------------------------------------------------------------------------------|
| Design              | for TX                                                                                                                                                                                                                               |
| Product description | Ergonomic screwdriver which adapts perfectly to the hand, thereby minimising the force required.                                                                                                                                     |
| Benefits            | Handle head with anti-roll protection and clear screw labelling Black coated blade tip to preserve precision and accuracy of fit Optimum interconnection of hand and handle supports higher torques and longer, fatigue-free working |
| Material            | Blade: Chrome-molybdenum-vanadium alloy<br>Handle core: Hard plastic<br>Handle body: Elastic, highly flexible plastic                                                                                                                |
| Colour              | Handle: Anthracite and Rittal Power Pink                                                                                                                                                                                             |
| Blade dia.          | 5 mm                                                                                                                                                                                                                                 |
| Blade length        | 100 mm                                                                                                                                                                                                                               |
| Blade tip           | TX 25                                                                                                                                                                                                                                |
| Handle dia.         | 36 mm                                                                                                                                                                                                                                |
| Handle length       | 106 mm                                                                                                                                                                                                                               |
| Packs of            | 1 pc(s).                                                                                                                                                                                                                             |
| Net weight          | 0.08                                                                                                                                                                                                                                 |