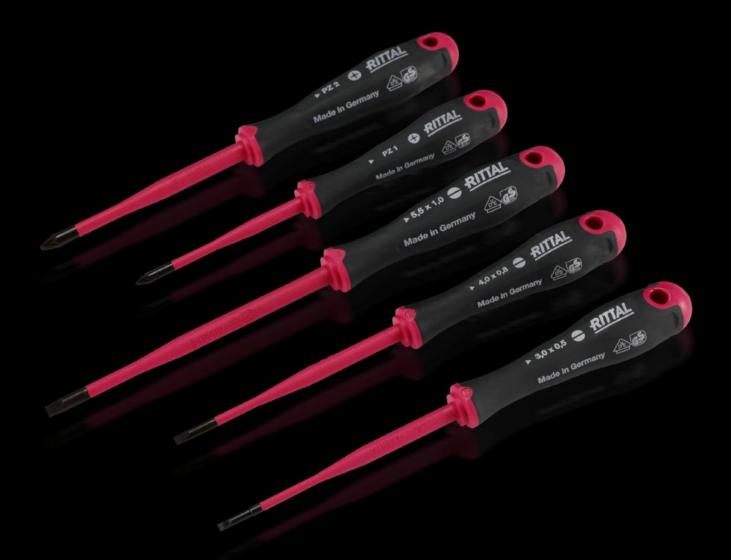

### AS 4052.211 - Screwdriver set insulated

Multi-part screwdriver set. With a long, slender handle and high-performance tips with non-transfer insulation.

#### **Features**

| Model No.             | AS 4052.211                                                                                                                                                                                                                                                                  |  |
|-----------------------|------------------------------------------------------------------------------------------------------------------------------------------------------------------------------------------------------------------------------------------------------------------------------|--|
| Design                | Isolation protection 1000 V                                                                                                                                                                                                                                                  |  |
| Product description   | Multi-part screwdriver set. With a long, slender handle and high performance tips with non-transfer insulation.                                                                                                                                                              |  |
| Benefits              | Minimal force required, thanks to ergonomically styled handle<br>Handle head with anti-roll protection and clear screw labelling<br>Black coated blade tip to preserve precision and accuracy of fit<br>Handle 30% and insulation up to 50% slimmer than comparable<br>tools |  |
| Material              | Blade: Chrome-molybdenum-vanadium alloy                                                                                                                                                                                                                                      |  |
|                       | Handle core: Hard plastic                                                                                                                                                                                                                                                    |  |
|                       | Handle body: Elastic, highly flexible plastic                                                                                                                                                                                                                                |  |
| Colour                | Handle: Anthracite and Rittal Power Pink                                                                                                                                                                                                                                     |  |
| Supply includes       | Set with 5 screwdrivers                                                                                                                                                                                                                                                      |  |
| Blade tip             | SL 3 x 0.5 mm                                                                                                                                                                                                                                                                |  |
|                       | SL 4 x 0.8 mm                                                                                                                                                                                                                                                                |  |
|                       | SL 5.5 x 1 mm                                                                                                                                                                                                                                                                |  |
|                       | PZ 1                                                                                                                                                                                                                                                                         |  |
|                       | PZ 2                                                                                                                                                                                                                                                                         |  |
| Standards             | IEC 60 900                                                                                                                                                                                                                                                                   |  |
| Packs of              | 1 pc(s).                                                                                                                                                                                                                                                                     |  |
| Net weight            | 0.37                                                                                                                                                                                                                                                                         |  |
| Gross weight          | 0.385                                                                                                                                                                                                                                                                        |  |
| Customs tariff number | 82054000                                                                                                                                                                                                                                                                     |  |
| EAN                   | 4028177807358                                                                                                                                                                                                                                                                |  |
| ETIM 9                | EC000144                                                                                                                                                                                                                                                                     |  |
|                       |                                                                                                                                                                                                                                                                              |  |