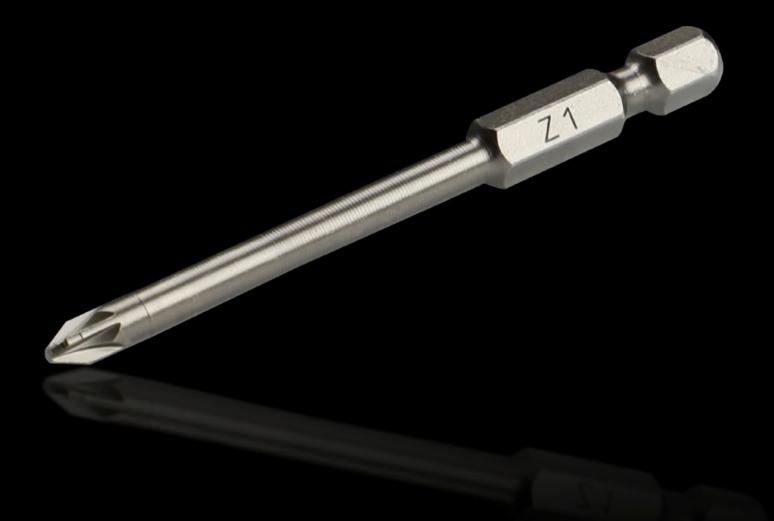

## AS 4053.031 - Industrial bit for cordless screwdrivers with long shaft

Precisely manufactured screwdriver with a long shaft for industrial use.

## **Features**

| Model No.                | AS 4053.031                                                              |
|--------------------------|--------------------------------------------------------------------------|
| Design                   | For plus/minus                                                           |
| Product description      | Precisely manufactured screwdriver with a long shaft for industrial use. |
| Benefits                 | Maximum hardness and torque values                                       |
| Technical specifications | Tool adaptation E 6.3 (1/4")                                             |
| Material                 | High-quality special tool steel                                          |
| Blade dia.               | 6.3 mm                                                                   |
| Blade tip                | Z 1                                                                      |
| Length                   | 73 mm                                                                    |
| Packs of                 | 3 pc(s).                                                                 |
| Net weight               | 0.03                                                                     |
| Gross weight             | 0.037                                                                    |
| Customs tariff number    | 82079030                                                                 |
| EAN                      | 4028177807440                                                            |
| ETIM 9                   | EC002118                                                                 |
| ETIM 8                   | EC003864                                                                 |
| ECLASS 8.0               | 21044204                                                                 |