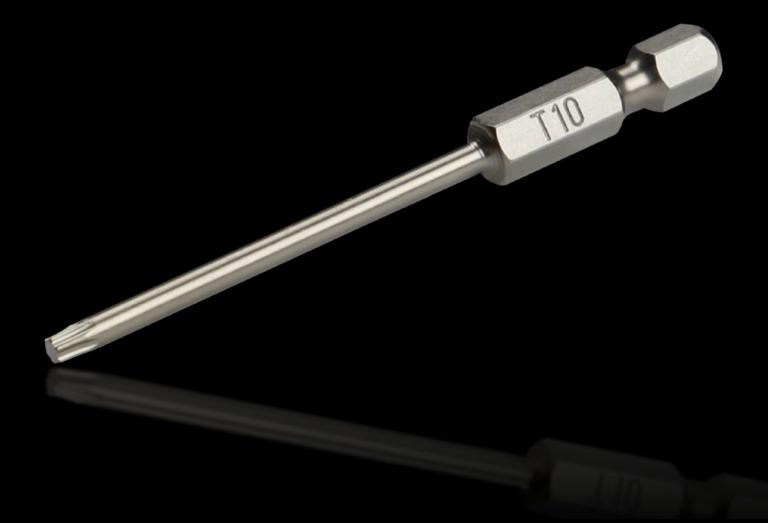

## AS 4053.041 - Industrial bit for cordless screwdrivers with long shaft

Precisely manufactured screwdriver with a long shaft for industrial use.

## **Features**

| Model No.                | AS 4053.041                                                              |
|--------------------------|--------------------------------------------------------------------------|
| Design                   | for TX                                                                   |
| Product description      | Precisely manufactured screwdriver with a long shaft for industrial use. |
| Benefits                 | Maximum hardness and torque values                                       |
| Technical specifications | Tool adaptation E 6.3 (¼")                                               |
| Material                 | High-quality special tool steel                                          |
| Blade dia.               | 6.3 mm                                                                   |
| Blade tip                | TX 10                                                                    |
| Length                   | 73 mm                                                                    |
| Packs of                 | 3 pc(s).                                                                 |
| Net weight               | 0.027                                                                    |
| Gross weight             | 0.029                                                                    |
| Customs tariff number    | 82079030                                                                 |
| EAN                      | 4028177807464                                                            |
| ETIM 9                   | EC002118                                                                 |
| ETIM 8                   | EC003864                                                                 |
| ECLASS 8.0               | 21044204                                                                 |