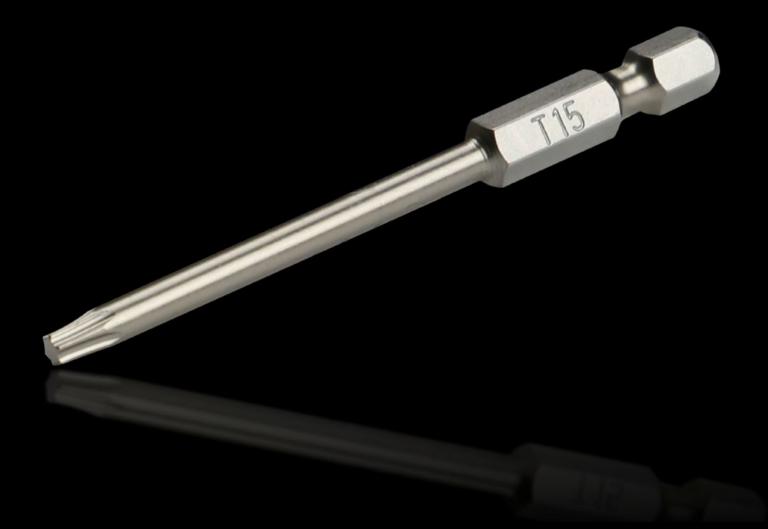

## AS 4053.042 - Industrial bit for cordless screwdrivers with long shaft

Precisely manufactured screwdriver with a long shaft for industrial use.

## **Features**

| Model No.                | AS 4053.042                                                              |
|--------------------------|--------------------------------------------------------------------------|
| Design                   | for TX                                                                   |
| Product description      | Precisely manufactured screwdriver with a long shaft for industrial use. |
| Benefits                 | Maximum hardness and torque values                                       |
| Technical specifications | Tool adaptation E 6.3 (1/4")                                             |
| Material                 | High-quality special tool steel                                          |
| Blade dia.               | 6.3 mm                                                                   |
| Blade tip                | TX 15                                                                    |
| Length                   | 73 mm                                                                    |
| Packs of                 | 3 pc(s).                                                                 |
| Net weight               | 0.027                                                                    |
| Gross weight             | 0.034                                                                    |
| Customs tariff number    | 82079030                                                                 |
| EAN                      | 4028177807471                                                            |
| ETIM 9                   | EC002118                                                                 |
| ETIM 8                   | EC003864                                                                 |
| ECLASS 8.0               | 21044204                                                                 |