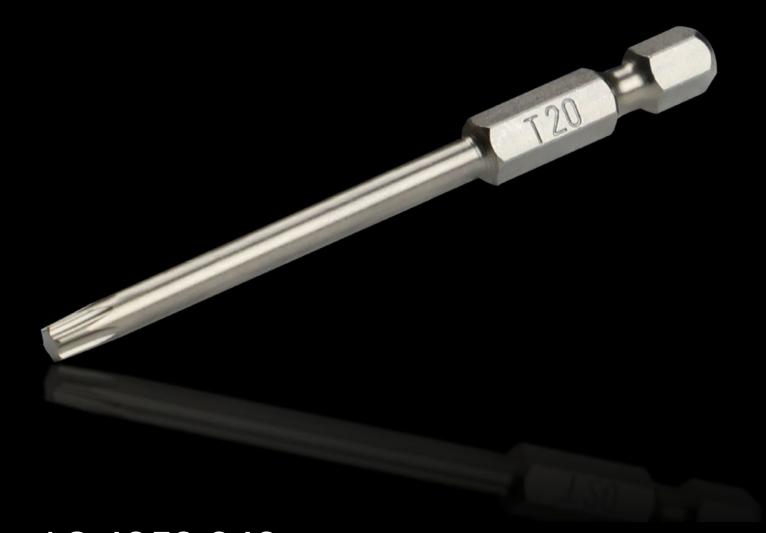

## AS 4053.043 - Industrial bit for cordless screwdrivers with long shaft

Precisely manufactured screwdriver with a long shaft for industrial use.

## **Features**

| Model No.                | AS 4053.043                                                              |
|--------------------------|--------------------------------------------------------------------------|
| Design                   | for TX                                                                   |
| Product description      | Precisely manufactured screwdriver with a long shaft for industrial use. |
| Benefits                 | Maximum hardness and torque values                                       |
| Technical specifications | Tool adaptation E 6.3 (1/4")                                             |
| Material                 | High-quality special tool steel                                          |
| Blade dia.               | 6.3 mm                                                                   |
| Blade tip                | TX 20                                                                    |
| Length                   | 73 mm                                                                    |
| Packs of                 | 3 pc(s).                                                                 |
| Net weight               | 0.03                                                                     |
| Gross weight             | 0.035                                                                    |
| Customs tariff number    | 82079030                                                                 |
| EAN                      | 4028177807488                                                            |
| ETIM 9                   | EC002118                                                                 |
| ETIM 8                   | EC003864                                                                 |
| ECLASS 8.0               | 21044204                                                                 |