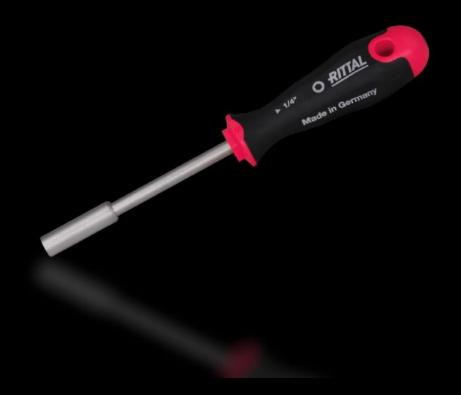

## AS 4053.300 - Bit holder with handle, magnetic

Ergonomic, adaptable bit holder with handle.

## **Features**

| Model No.                | AS 4053.300                                     |
|--------------------------|-------------------------------------------------|
| Product description      | Ergonomic, adaptable bit holder with handle.    |
| Benefits                 | Extra-strong magnet for optimum retention force |
|                          | Precise concentricity                           |
|                          | Handle for anti-roll protection                 |
| Technical specifications | Tool adaptation C 6.3 (1/4")                    |
|                          | Tool adaptation E 6.3 (¼")                      |
| Material                 | Handle core: Hard plastic                       |
|                          | Handle body: Elastic, highly flexible plastic   |
| Colour                   | Handle: Anthracite and Rittal Power Pink        |
| Blade dia.               | 6.3 mm                                          |
| Blade length             | 100 mm                                          |
| Handle dia.              | 33 mm                                           |
| Handle length            | 101 mm                                          |
| Packs of                 | 1 pc(s).                                        |
| Net weight               | 0.1                                             |
| Gross weight             | 0.105                                           |
| Customs tariff number    | 73269098                                        |
| EAN                      | 4028177807532                                   |
| ETIM 9                   | EC002118                                        |
| ETIM 8                   | EC002118                                        |
| ECLASS 8.0               | 21040411                                        |
|                          |                                                 |