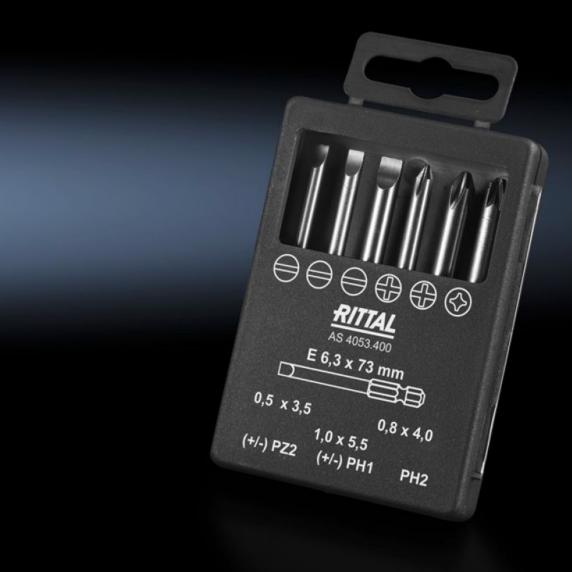

## AS 4053.400 - Industrial bit set for cordless screwdriver with long shaft

Precisely manufactured screwdriver with a long shaft for industrial use.

## **Features**

| Model No.                | AS 4053.400                                                              |
|--------------------------|--------------------------------------------------------------------------|
| Product description      | Precisely manufactured screwdriver with a long shaft for industrial use. |
| Benefits                 | Robust viewing box<br>Secure storage                                     |
| Technical specifications | Tool adaptation E 6.3 (1/4")                                             |
| Material                 | High-quality special tool steel                                          |
| Supply includes          | Set with 6 bits Viewing box                                              |
| Blade tip                | SL 3.5 x 0.6 mm SL 4 x 0.8 mm SL 5.5 x 1 mm PH 1 PH 2 PZ 2               |
| Length                   | 73 mm                                                                    |
| Packs of                 | 1 pc(s).                                                                 |
| Net weight               | 0.09                                                                     |
| Gross weight             | 0.099                                                                    |
| Customs tariff number    | 82079030                                                                 |
| EAN                      | 4028177807556                                                            |
| ETIM 9                   | EC002120                                                                 |
| ETIM 8                   | EC002120                                                                 |
| ECLASS 8.0               | 21044204                                                                 |