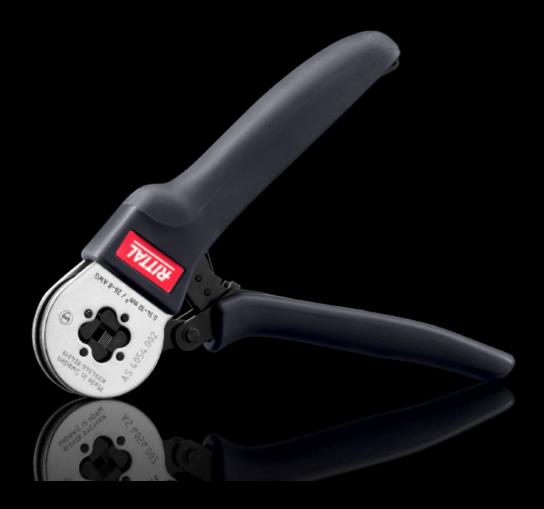

## AS 4054.002 - Crimping pliers for wire end ferrules

Crimping tool for square or hexagonal compression, for processing wire end ferrules with no insulating collar to DIN 46228, Part 1 and wire end ferrules with insulating collar to DIN 46228, Part 4.

## Features

| Model No.                | AS 4054.002                                                                                                                                           |
|--------------------------|-------------------------------------------------------------------------------------------------------------------------------------------------------|
| Design                   | Straight                                                                                                                                              |
| Product description      | For use with wire end ferrules with no insulating collar to DIN 46228<br>Part 1 and wire end ferrules with insulating collar to DIN 46228, Part<br>4. |
| Benefits                 | Minimal effort required with large wire cross-sections<br>Uniformly high quality compression<br>Releasable ratchet<br>Self-adjusting                  |
| Material                 | High-quality special tool steel                                                                                                                       |
| Surface finish           | Matt, plated                                                                                                                                          |
| Colour                   | null                                                                                                                                                  |
| Compression              | Square crimp                                                                                                                                          |
| Direction of cable entry | Side                                                                                                                                                  |
| Dimensions               | Length: 176 mm                                                                                                                                        |
| AWG                      | 26 - 8                                                                                                                                                |
| For cross-section        | 0.14 - 10 mm²                                                                                                                                         |
| Packs of                 | 1 pc(s).                                                                                                                                              |
| Net weight               | 0.4                                                                                                                                                   |
| Gross weight             | 0.449                                                                                                                                                 |
| Customs tariff number    | 82032000                                                                                                                                              |
| EAN                      | 4028177930957                                                                                                                                         |
| ETIM 9                   | EC000168                                                                                                                                              |
|                          |                                                                                                                                                       |