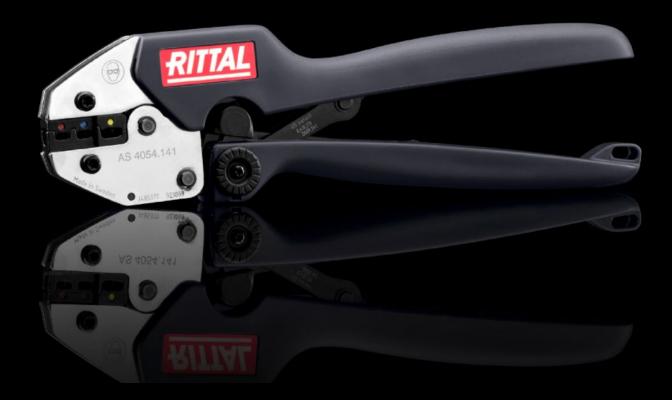

## AS 4054.141 - Crimping pliers for ring terminals

For use with insulated ring terminals and connectors

## **Features**

| Model No.             | AS 4054.141                                                                                                                                                               |
|-----------------------|---------------------------------------------------------------------------------------------------------------------------------------------------------------------------|
| Design                | Straight                                                                                                                                                                  |
| Product description   | For use with insulated ring terminals and connectors.                                                                                                                     |
| Benefits              | Clear allocation of cross-sections, thanks to colour coding on the dies Releasable ratchet Releases as soon as the required pressure is reached, to prevent underpressing |
| Material              | High-quality special tool steel                                                                                                                                           |
| Surface finish        | Matt, plated                                                                                                                                                              |
| Colour                | Handle: Anthracite and Rittal Power Pink                                                                                                                                  |
| Compression           | Oval crimp                                                                                                                                                                |
| Dimensions            | Height: 68 mm<br>Length: 256 mm                                                                                                                                           |
| AWG                   | 22 - 10                                                                                                                                                                   |
| For cross-section     | 0.75 - 6 mm²                                                                                                                                                              |
| Packs of              | 1 pc(s).                                                                                                                                                                  |
| Net weight            | 0.64                                                                                                                                                                      |
| Gross weight          | 0.68                                                                                                                                                                      |
| Customs tariff number | 82032000                                                                                                                                                                  |
| EAN                   | 4028177807693                                                                                                                                                             |
| ETIM 9                | EC000168                                                                                                                                                                  |
| ETIM 8                | EC000168                                                                                                                                                                  |
| ECLASS 8.0            | 21043811                                                                                                                                                                  |
|                       |                                                                                                                                                                           |