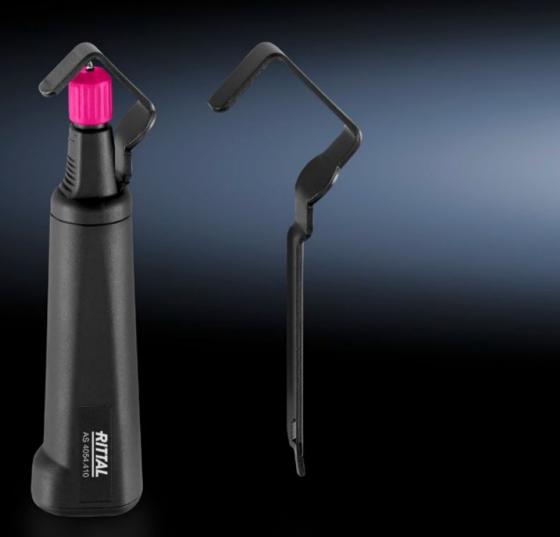

## AS 4054.410 - Stripping tool for cables Ø 4.5 - 40 mm

Cable stripping tool for stripping cables. Vertically hinged blade for creating round, longitudinal and spiral cuts.

## Features

| Model No.             | AS 4054.410                                                                                     |
|-----------------------|-------------------------------------------------------------------------------------------------|
| Product description   | For stripping cables. Vertically hinged blade for creating round, longitudinal and spiral cuts. |
| Colour                | Handle: Anthracite and Rittal Power Pink                                                        |
| Dimensions            | Width: 37 mm<br>Height: 30.5 mm<br>Length: 167 mm                                               |
| For cable diameters   | 4.5 - 40 mm                                                                                     |
| Packs of              | 1 pc(s).                                                                                        |
| Net weight            | 0.18                                                                                            |
| Gross weight          | 0.201                                                                                           |
| Customs tariff number | 82032000                                                                                        |
| EAN                   | 4028177807754                                                                                   |
| ETIM 9                | EC002109                                                                                        |
| ETIM 8                | EC002109                                                                                        |
| ECLASS 8.0            | 21043706                                                                                        |