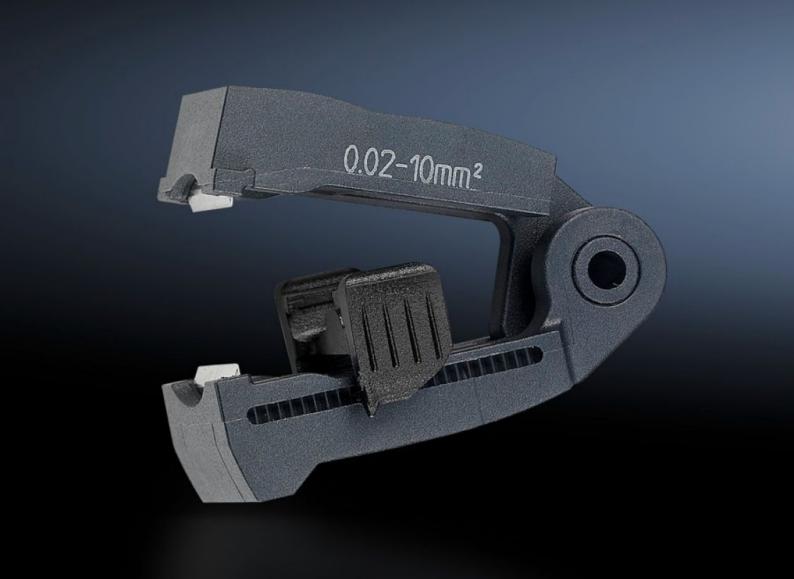

## AS 4054.500 - Spare blades for wire strippers

Interchangeable blade cassettes for cables with different cross-sections. Also suitable for special insulations.

## **Features**

| Model No.             | AS 4054.500                                                                                                          |
|-----------------------|----------------------------------------------------------------------------------------------------------------------|
| Product description   | Interchangeable blade cassettes for cables with different cross-<br>sections. Also suitable for special insulations. |
| Colour                | Black                                                                                                                |
| To fit Model No.      | 4054.300                                                                                                             |
| For cross-section     | 0.02 - 10 mm²                                                                                                        |
| Packs of              | 1 pc(s).                                                                                                             |
| Net weight            | 0.01                                                                                                                 |
| Gross weight          | 0.015                                                                                                                |
| Customs tariff number | 82032000                                                                                                             |
| EAN                   | 4028177807761                                                                                                        |
| ETIM 9                | EC001509                                                                                                             |
| ETIM 8                | EC001509                                                                                                             |
| ECLASS 8.0            | 21043711                                                                                                             |