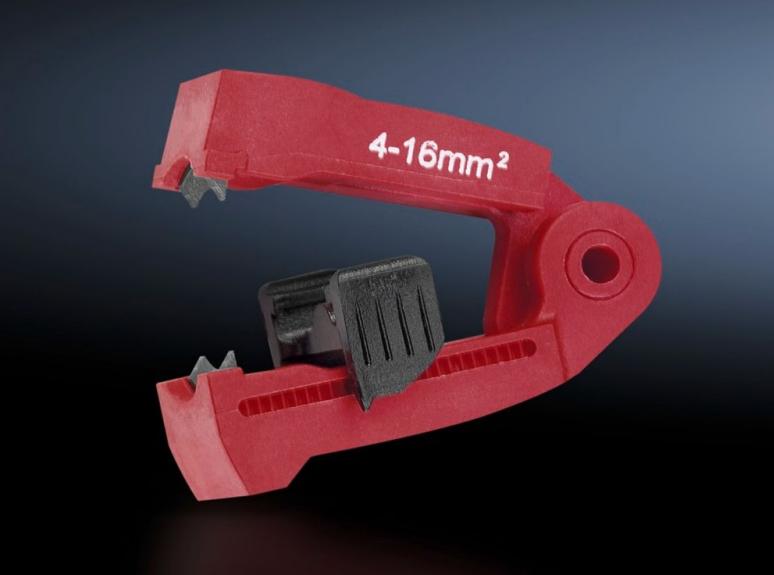

## AS 4054.505 - Spare blades for wire strippers

Interchangeable blade cassettes for cables with different cross-sections. Also suitable for special insulations.

## **Features**

| Model No.             | AS 4054.505                                                                                                          |
|-----------------------|----------------------------------------------------------------------------------------------------------------------|
| Product description   | Interchangeable blade cassettes for cables with different cross-<br>sections. Also suitable for special insulations. |
| Colour                | Red                                                                                                                  |
| To fit Model No.      | 4054.305                                                                                                             |
| For cross-section     | 4 - 16 mm²                                                                                                           |
| Packs of              | 1 pc(s).                                                                                                             |
| Net weight            | 0.01                                                                                                                 |
| Gross weight          | 0.014                                                                                                                |
| Customs tariff number | 82032000                                                                                                             |
| EAN                   | 4028177807778                                                                                                        |
| ETIM 9                | EC001509                                                                                                             |
| ETIM 8                | EC001509                                                                                                             |
| ECLASS 8.0            | 21043711                                                                                                             |