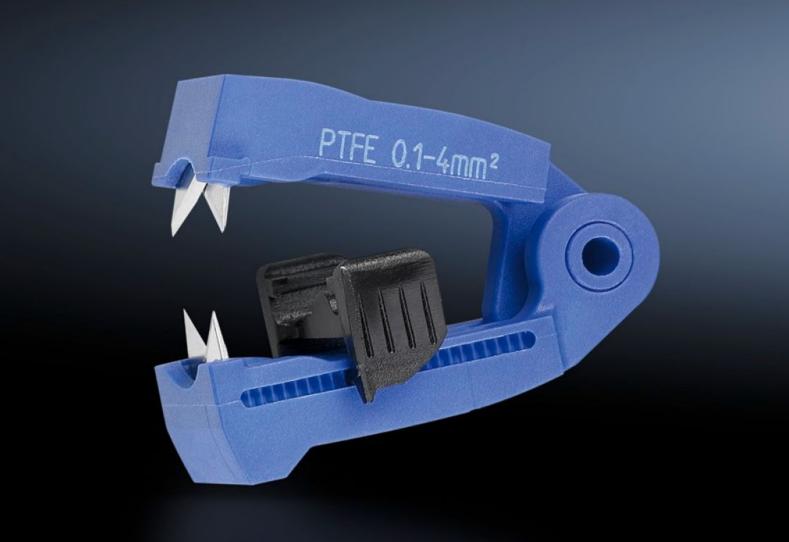

## AS 4054.510 - Spare blades for wire strippers

Interchangeable blade cassettes for cables with different cross-sections. Also suitable for special insulations.

## **Features**

| Model No.             | AS 4054.510                                                                                                          |
|-----------------------|----------------------------------------------------------------------------------------------------------------------|
| Product description   | Interchangeable blade cassettes for cables with different cross-<br>sections. Also suitable for special insulations. |
| Colour                | Blue                                                                                                                 |
| To fit Model No.      | 4054.310                                                                                                             |
| For cross-section     | 0.1 - 4 mm²                                                                                                          |
| Packs of              | 1 pc(s).                                                                                                             |
| Net weight            | 0.01                                                                                                                 |
| Gross weight          | 0.015                                                                                                                |
| Customs tariff number | 82032000                                                                                                             |
| EAN                   | 4028177807785                                                                                                        |
| ETIM 9                | EC001509                                                                                                             |
| ETIM 8                | EC001509                                                                                                             |
| ECLASS 8.0            | 21043711                                                                                                             |