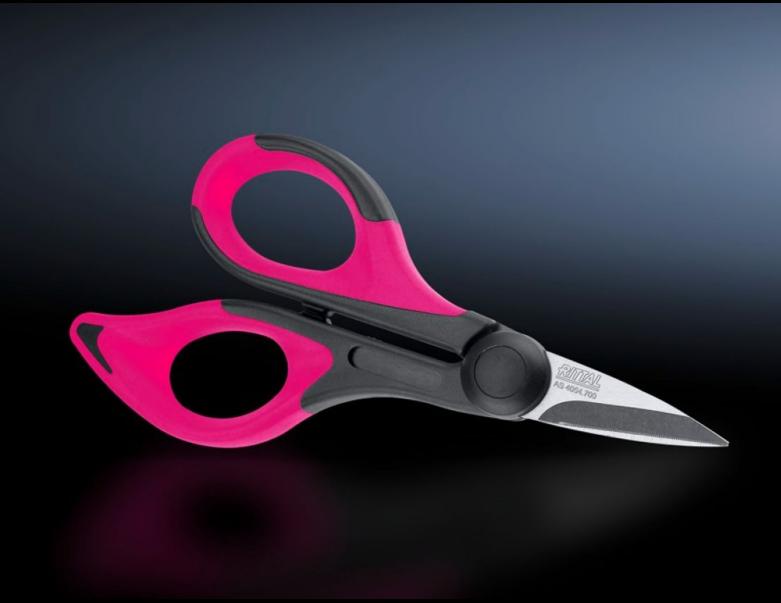

## AS 4054.700 - Electrician's scissors

For cutting copper, aluminium, Kevlar and plastic.

## **Features**

| Model No.             | AS 4054.700                                                            |
|-----------------------|------------------------------------------------------------------------|
| Product description   | For cutting copper, aluminium, Kevlar and plastic.                     |
| Benefits              | High cutting performance thanks to micro-serration in the cutting zone |
|                       | Ergonomically styled handles                                           |
|                       | Two-component handle with anti-slip soft zone                          |
|                       | Adjustable screw joint                                                 |
| Material              | High-quality special tool steel                                        |
| Surface finish        | Brushed                                                                |
| Colour                | Handle: Anthracite and Rittal Power Pink                               |
| Dimensions            | Length: 160 mm                                                         |
| For cable diameters   | 0.1 - 3.7 mm                                                           |
| Packs of              | 1 pc(s).                                                               |
| Net weight            | 0.1                                                                    |
| Gross weight          | 0.107                                                                  |
| Customs tariff number | 82032000                                                               |
| EAN                   | 4028177807846                                                          |
| ETIM 9                | EC000165                                                               |
| ETIM 8                | EC000165                                                               |
| ECLASS 8.0            | 21044719                                                               |
|                       |                                                                        |