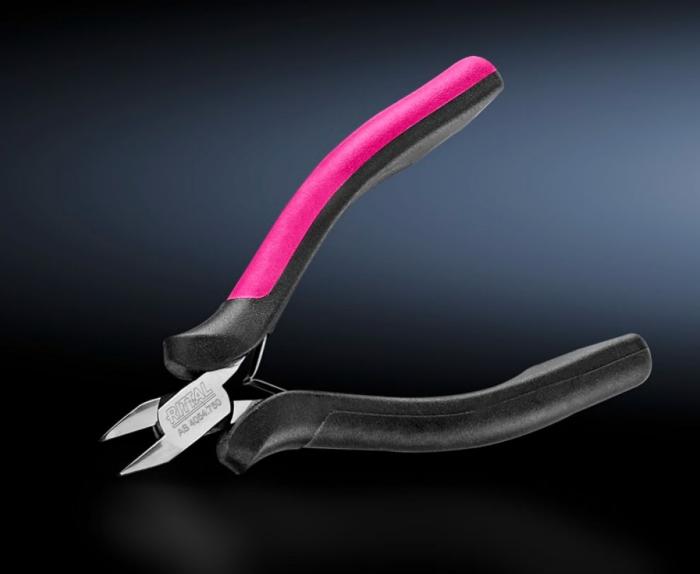

## AS 4054.750 - Electronic side cutter

With pointed head, 21° angled blades and small chamfer

## **Features**

| Model No.             | AS 4054.750                                                                                                                                   |
|-----------------------|-----------------------------------------------------------------------------------------------------------------------------------------------|
| Product description   | With pointed head, 21° angled blades and small chamfer.                                                                                       |
| Benefits              | Even, smooth-running opening with opening spring Ergonomically styled handles Box-joint for permanent stability and optimum force progression |
| Material              | High-quality special tool steel                                                                                                               |
| Surface finish        | Polished, oiled                                                                                                                               |
| Colour                | Handle: Anthracite and Rittal Power Pink                                                                                                      |
| Dimensions            | Length: 115 mm                                                                                                                                |
| Packs of              | 1 pc(s).                                                                                                                                      |
| Net weight            | 0.08                                                                                                                                          |
| Gross weight          | 0.088                                                                                                                                         |
| Customs tariff number | 82032000                                                                                                                                      |
| EAN                   | 4028177807853                                                                                                                                 |
| ETIM 9                | EC000165                                                                                                                                      |
| ETIM 8                | EC000165                                                                                                                                      |
| ECLASS 8.0            | 21043711                                                                                                                                      |