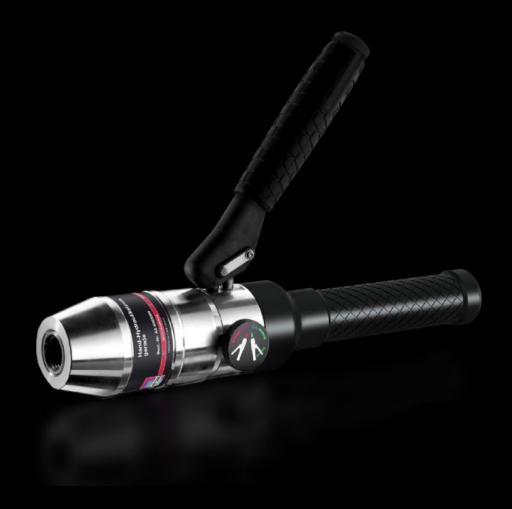

## AS 4055.000 - Manual hydraulic punch

For punching round, square and rectangular cut-outs.

## **Features**

| Model No.             | AS 4055.000                                                                                                                                                                             |
|-----------------------|-----------------------------------------------------------------------------------------------------------------------------------------------------------------------------------------|
| Design                | Straight                                                                                                                                                                                |
| Product description   | For punching round, square and rectangular cut-outs.                                                                                                                                    |
| Benefits              | Extend tool life with a built-in overpressure valve Hole punches, hydraulic punches and accessories for making round square and rectangular cut-outs in steel steel and stainless steel |
| Material              | Aluminium                                                                                                                                                                               |
| Supply includes       | Manual hydraulic punch Hydraulic screw Ø 19 mm Hydraulic screw Ø 9.5 / 19 mm HSS pilot drill Ø 11 mm Spacer sleeve set (3-part) Plastic case                                            |
| Hydraulic operation   | Round punch up to Ø 82 mm Rectangular punch up to 46 x 86 mm Punching force 75 kN Max. operating pressure 680 bar/9850 psi Hole punch, square, up to 92 x 92 mm                         |
| Packs of              | 1 pc(s).                                                                                                                                                                                |
| Net weight            | 3                                                                                                                                                                                       |
| Gross weight          | 3.04                                                                                                                                                                                    |
| Customs tariff number | 84678900                                                                                                                                                                                |
| EAN                   | 4028177807907                                                                                                                                                                           |
| ETIM 9                | EC000156                                                                                                                                                                                |
| ETIM 8                | EC000156                                                                                                                                                                                |
| ECLASS 8.0            | 21049046                                                                                                                                                                                |
|                       |                                                                                                                                                                                         |