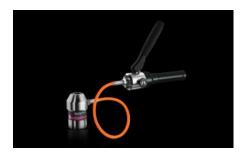

## AS 4055.020 - Manual hydraulic punch

For punching round, square and rectangular cut-outs.

### **Features**

| Model No.             | AS 4055.020                                                                                                                                                                             |
|-----------------------|-----------------------------------------------------------------------------------------------------------------------------------------------------------------------------------------|
| Design                | Flexible, with hydraulic hose and separate cylinder                                                                                                                                     |
| Product description   | For punching round, square and rectangular cut-outs.                                                                                                                                    |
| Benefits              | Extend tool life with a built-in overpressure valve Hole punches, hydraulic punches and accessories for making round square and rectangular cut-outs in steel steel and stainless steel |
| Material              | Aluminium                                                                                                                                                                               |
| Supply includes       | Manual hydraulic punch Hydraulic screw Ø 19 mm Hydraulic screw Ø 9.5 / 19 mm HSS pilot drill Ø 11 mm Spacer sleeve set (3-part) Plastic case                                            |
| Hydraulic operation   | Round punch up to Ø 82 mm Rectangular punch up to 46 x 86 mm Punching force 75 kN Max. operating pressure 680 bar/9850 psi Hole punch, square, up to 92 x 92 mm                         |
| Packs of              | 1 pc(s).                                                                                                                                                                                |
| Net weight            | 3.4                                                                                                                                                                                     |
| Gross weight          | 3.546                                                                                                                                                                                   |
| Customs tariff number | 84678900                                                                                                                                                                                |
|                       |                                                                                                                                                                                         |