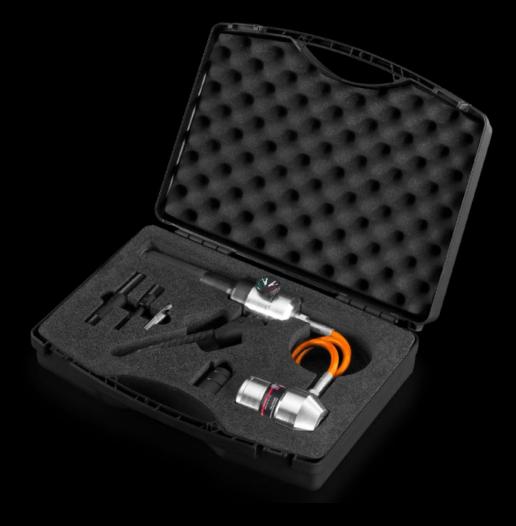

## AS 4055.020 - Manual hydraulic punch

For punching round, square and rectangular cut-outs.

### **Features**

| Model No.             | AS 4055.020                                                                                                                                                                             |
|-----------------------|-----------------------------------------------------------------------------------------------------------------------------------------------------------------------------------------|
| Design                | Flexible, with hydraulic hose and separate cylinder                                                                                                                                     |
| Product description   | For punching round, square and rectangular cut-outs.                                                                                                                                    |
| Benefits              | Extend tool life with a built-in overpressure valve Hole punches, hydraulic punches and accessories for making round square and rectangular cut-outs in steel steel and stainless steel |
| Material              | Aluminium                                                                                                                                                                               |
| Supply includes       | Manual hydraulic punch Hydraulic screw Ø 19 mm Hydraulic screw Ø 9.5 / 19 mm HSS pilot drill Ø 11 mm Spacer sleeve set (3-part) Plastic case                                            |
| Hydraulic operation   | Round punch up to Ø 82 mm Rectangular punch up to 46 x 86 mm Punching force 75 kN Max. operating pressure 680 bar/9850 psi Hole punch, square, up to 92 x 92 mm                         |
| Packs of              | 1 pc(s).                                                                                                                                                                                |
| Net weight            | 3.4                                                                                                                                                                                     |
| Gross weight          | 3.546                                                                                                                                                                                   |
| Customs tariff number | 84678900                                                                                                                                                                                |
|                       |                                                                                                                                                                                         |