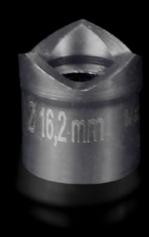

## AS 4055.216 - Hole punch, round for sheet steel

For punching round cut-outs

#### **Features**

| AS 4055.216                                                                                                                                  |
|----------------------------------------------------------------------------------------------------------------------------------------------|
| With 3 cutting points                                                                                                                        |
| Female dies<br>Male dies<br>Tension screw without ball bearing                                                                               |
| Sheet steel                                                                                                                                  |
| 2 mm                                                                                                                                         |
| 16.2 mm                                                                                                                                      |
| M16                                                                                                                                          |
| When operating with wrenches, tension screws with ball bearings should be used. Other sizes, see splitter hole punch, round, stainless steel |
| 4055.661                                                                                                                                     |
| 9.5 x 50 mm                                                                                                                                  |
| 9.5 mm<br>19 mm                                                                                                                              |
| 1 pc(s).                                                                                                                                     |
| 0.077                                                                                                                                        |
|                                                                                                                                              |
| 0.093                                                                                                                                        |
| 0.093<br>82073010                                                                                                                            |
|                                                                                                                                              |
| 82073010                                                                                                                                     |
|                                                                                                                                              |