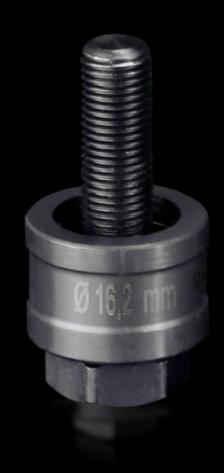

## AS 4055.216 - Hole punch, round for sheet steel

For punching round cut-outs

#### **Features**

| AS 4055.216                                                                                                                                  |
|----------------------------------------------------------------------------------------------------------------------------------------------|
| With 3 cutting points                                                                                                                        |
| Female dies<br>Male dies<br>Tension screw without ball bearing                                                                               |
| Sheet steel                                                                                                                                  |
| 2 mm                                                                                                                                         |
| 16.2 mm                                                                                                                                      |
| M16                                                                                                                                          |
| When operating with wrenches, tension screws with ball bearings should be used. Other sizes, see splitter hole punch, round, stainless steel |
| 4055.661                                                                                                                                     |
| 9.5 x 50 mm                                                                                                                                  |
| 9.5 mm<br>19 mm                                                                                                                              |
| 1 pc(s).                                                                                                                                     |
| 0.077                                                                                                                                        |
|                                                                                                                                              |
| 0.093                                                                                                                                        |
| 0.093<br>82073010                                                                                                                            |
|                                                                                                                                              |
| 82073010                                                                                                                                     |
|                                                                                                                                              |