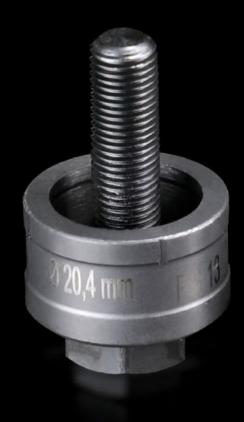

## AS 4055.220 - Hole punch, round for sheet steel

For punching round cut-outs

#### **Features**

| Model No.                                          | AS 4055.220                                                                                                                                  |
|----------------------------------------------------|----------------------------------------------------------------------------------------------------------------------------------------------|
| Design                                             | With 3 cutting points                                                                                                                        |
| Supply includes                                    | Female dies<br>Male dies<br>Tension screw without ball bearing                                                                               |
| Machinable material                                | Sheet steel                                                                                                                                  |
| Maximum machinable material thickness, sheet steel | 2 mm                                                                                                                                         |
| Ø punch                                            | 20.4 mm                                                                                                                                      |
| For threads                                        | M20                                                                                                                                          |
| Note                                               | When operating with wrenches, tension screws with ball bearings should be used. Other sizes, see splitter hole punch, round, stainless steel |
| Suitable for hydraulic bolt order number           | 4055.661                                                                                                                                     |
| Tension screw (Ø x L)                              | 9.5 x 50 mm                                                                                                                                  |
| Hydraulic tension screw Ø                          | 9.5 mm<br>19 mm                                                                                                                              |
| Packs of                                           | 1 pc(s).                                                                                                                                     |
| Net weight                                         | 0.102                                                                                                                                        |
|                                                    |                                                                                                                                              |
| Gross weight                                       | 0.122                                                                                                                                        |
| Gross weight  Customs tariff number                | 0.122<br>82073010                                                                                                                            |
|                                                    |                                                                                                                                              |
| Customs tariff number                              | 82073010                                                                                                                                     |