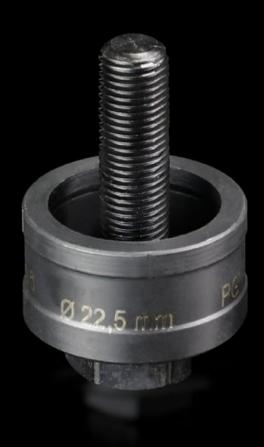

## AS 4055.222 - Hole punch, round for sheet steel

For punching round cut-outs

#### **Features**

| Model No.                                          | AS 4055.222                                                                                                                                  |
|----------------------------------------------------|----------------------------------------------------------------------------------------------------------------------------------------------|
| Design                                             | With 3 cutting points                                                                                                                        |
| Product description                                | For punching round cut-outs. The hole punch is operated with a wrench or hydraulic punch.                                                    |
| Supply includes                                    | Female dies<br>Male dies<br>Tension screw without ball bearing                                                                               |
| Machinable material                                | Sheet steel                                                                                                                                  |
| Maximum machinable material thickness, sheet steel | 2 mm                                                                                                                                         |
| Ø punch                                            | 22.5 mm                                                                                                                                      |
| Note                                               | When operating with wrenches, tension screws with ball bearings should be used. Other sizes, see splitter hole punch, round, stainless steel |
| Suitable for hydraulic bolt order number           | 4055.661                                                                                                                                     |
| Tension screw (Ø x L)                              | 9.5 x 50 mm                                                                                                                                  |
| Hydraulic tension screw Ø                          | 9.5 mm<br>19 mm                                                                                                                              |
| Packs of                                           | 1 pc(s).                                                                                                                                     |
| Net weight                                         | 0.113                                                                                                                                        |
| Gross weight                                       | 0.133                                                                                                                                        |
| Customs tariff number                              | 82073010                                                                                                                                     |
| EAN                                                | 4028177808232                                                                                                                                |
| ETIM 9                                             | EC000156                                                                                                                                     |
|                                                    |                                                                                                                                              |