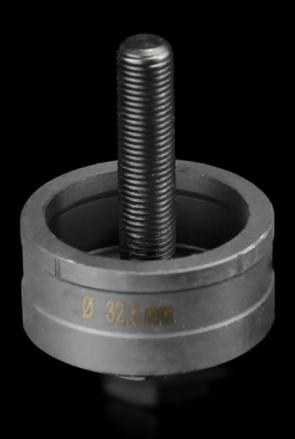

## AS 4055.232 - Hole punch, round for sheet steel

For punching round cut-outs

#### **Features**

| AS 4055.232                                                                                                                                  |
|----------------------------------------------------------------------------------------------------------------------------------------------|
| With 3 cutting points                                                                                                                        |
| Female dies<br>Male dies<br>Tension screw without ball bearing                                                                               |
| Sheet steel                                                                                                                                  |
| 2 mm                                                                                                                                         |
| 32.5 mm                                                                                                                                      |
| M32                                                                                                                                          |
| When operating with wrenches, tension screws with ball bearings should be used. Other sizes, see splitter hole punch, round, stainless steel |
| 4055.661                                                                                                                                     |
| 9.5 x 50 mm                                                                                                                                  |
| 9.5 mm<br>19 mm                                                                                                                              |
| 1 pc(s).                                                                                                                                     |
| 0.219                                                                                                                                        |
| 0.242                                                                                                                                        |
|                                                                                                                                              |
| 82073010                                                                                                                                     |
| 82073010<br>4028177808270                                                                                                                    |
|                                                                                                                                              |
|                                                                                                                                              |