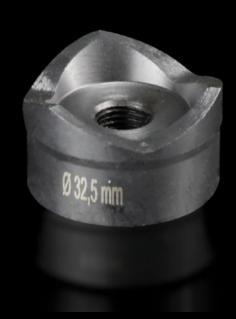

## AS 4055.232 - Hole punch, round for sheet steel

For punching round cut-outs

#### **Features**

| AS 4055.232                                                                                                                                  |
|----------------------------------------------------------------------------------------------------------------------------------------------|
| With 3 cutting points                                                                                                                        |
| Female dies<br>Male dies<br>Tension screw without ball bearing                                                                               |
| Sheet steel                                                                                                                                  |
| 2 mm                                                                                                                                         |
| 32.5 mm                                                                                                                                      |
| M32                                                                                                                                          |
| When operating with wrenches, tension screws with ball bearings should be used. Other sizes, see splitter hole punch, round, stainless steel |
| 4055.661                                                                                                                                     |
| 9.5 x 50 mm                                                                                                                                  |
| 9.5 mm<br>19 mm                                                                                                                              |
| 1 pc(s).                                                                                                                                     |
| 0.219                                                                                                                                        |
| 0.242                                                                                                                                        |
|                                                                                                                                              |
| 82073010                                                                                                                                     |
| 82073010<br>4028177808270                                                                                                                    |
|                                                                                                                                              |
|                                                                                                                                              |