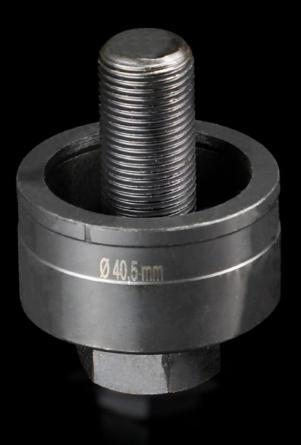

## AS 4055.240 - Hole punch, round for sheet steel

For punching round cut-outs

## Features

| Model No.                                          | AS 4055.240                                                                                                                                        |
|----------------------------------------------------|----------------------------------------------------------------------------------------------------------------------------------------------------|
| Design                                             | With 3 cutting points                                                                                                                              |
| Supply includes                                    | Female dies<br>Male dies<br>Tension screw without ball bearing                                                                                     |
| Machinable material                                | Sheet steel                                                                                                                                        |
| Maximum machinable material thickness, sheet steel | 3 mm                                                                                                                                               |
| Ø punch                                            | 40.5 mm                                                                                                                                            |
| For threads                                        | M40                                                                                                                                                |
| Note                                               | When operating with wrenches, tension screws with ball bearings<br>should be used.<br>Other sizes, see splitter hole punch, round, stainless steel |
| Suitable for hydraulic bolt order<br>number        | 4055.663                                                                                                                                           |
| Tension screw (Ø x L)                              | 19 x 55 mm                                                                                                                                         |
| Hydraulic tension screw Ø                          | 19 mm                                                                                                                                              |
| Packs of                                           | 1 pc(s).                                                                                                                                           |
| Net weight                                         | 0.522                                                                                                                                              |
| Gross weight                                       | 0.554                                                                                                                                              |
| Customs tariff number                              | 82073010                                                                                                                                           |
| EAN                                                | 4028177808300                                                                                                                                      |
| ETIM 9                                             | EC000156                                                                                                                                           |
| ETIM 8                                             | EC000156                                                                                                                                           |
|                                                    |                                                                                                                                                    |