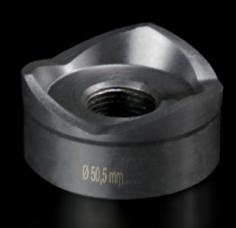

## AS 4055.250 - Hole punch, round for sheet steel

For punching round cut-outs

#### **Features**

| Model No.                                          | AS 4055.250                                                                                                                                  |
|----------------------------------------------------|----------------------------------------------------------------------------------------------------------------------------------------------|
| Design                                             | With 3 cutting points                                                                                                                        |
| Product description                                | For punching round cut-outs. The hole punch is operated with a wrench or hydraulic punch.                                                    |
| Supply includes                                    | Female dies<br>Male dies<br>Tension screw without ball bearing                                                                               |
| Machinable material                                | Sheet steel                                                                                                                                  |
| Maximum machinable material thickness, sheet steel | 3 mm                                                                                                                                         |
| Ø punch                                            | 50.5 mm                                                                                                                                      |
| For threads                                        | M50                                                                                                                                          |
| Note                                               | When operating with wrenches, tension screws with ball bearings should be used. Other sizes, see splitter hole punch, round, stainless steel |
| Suitable for hydraulic bolt order number           | 4055.663                                                                                                                                     |
| Tension screw (Ø x L)                              | 19 x 75 mm                                                                                                                                   |
| Hydraulic tension screw Ø                          | 19 mm                                                                                                                                        |
| Packs of                                           | 1 pc(s).                                                                                                                                     |
| Net weight                                         | 0.823                                                                                                                                        |
| Gross weight                                       | 0.897                                                                                                                                        |
| Customs tariff number                              | 82073010                                                                                                                                     |
| EAN                                                | 4028177808348                                                                                                                                |
| ETIM 9                                             | EC000156                                                                                                                                     |