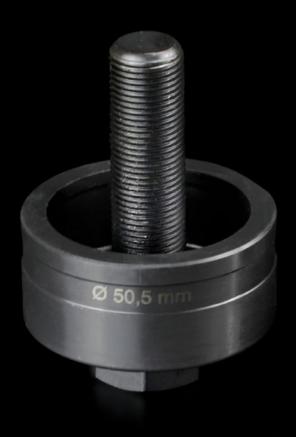

## AS 4055.250 - Hole punch, round for sheet steel

For punching round cut-outs

#### **Features**

| Model No.                                          | AS 4055.250                                                                                                                                  |
|----------------------------------------------------|----------------------------------------------------------------------------------------------------------------------------------------------|
| Design                                             | With 3 cutting points                                                                                                                        |
| Product description                                | For punching round cut-outs. The hole punch is operated with a wrench or hydraulic punch.                                                    |
| Supply includes                                    | Female dies<br>Male dies<br>Tension screw without ball bearing                                                                               |
| Machinable material                                | Sheet steel                                                                                                                                  |
| Maximum machinable material thickness, sheet steel | 3 mm                                                                                                                                         |
| Ø punch                                            | 50.5 mm                                                                                                                                      |
| For threads                                        | M50                                                                                                                                          |
| Note                                               | When operating with wrenches, tension screws with ball bearings should be used. Other sizes, see splitter hole punch, round, stainless steel |
| Suitable for hydraulic bolt order number           | 4055.663                                                                                                                                     |
| Tension screw (Ø x L)                              | 19 x 75 mm                                                                                                                                   |
| Hydraulic tension screw Ø                          | 19 mm                                                                                                                                        |
| Packs of                                           | 1 pc(s).                                                                                                                                     |
| Net weight                                         | 0.823                                                                                                                                        |
| Gross weight                                       | 0.897                                                                                                                                        |
| Customs tariff number                              | 82073010                                                                                                                                     |
| EAN                                                | 4028177808348                                                                                                                                |
| ETIM 9                                             | EC000156                                                                                                                                     |