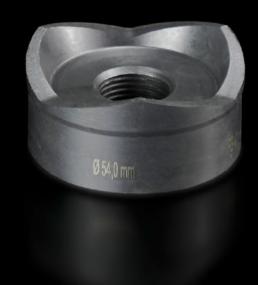

# AS 4055.254 - Hole punch, round for sheet steel

For punching round cut-outs

#### **Features**

| Model No.                                          | AS 4055.254                                                                                                                                  |
|----------------------------------------------------|----------------------------------------------------------------------------------------------------------------------------------------------|
| Design                                             | With 3 cutting points                                                                                                                        |
| Product description                                | For punching round cut-outs. The hole punch is operated with a wrench or hydraulic punch.                                                    |
| Supply includes                                    | Female dies<br>Male dies<br>Tension screw without ball bearing                                                                               |
| Machinable material                                | Sheet steel                                                                                                                                  |
| Maximum machinable material thickness, sheet steel | 3 mm                                                                                                                                         |
| Ø punch                                            | 54 mm                                                                                                                                        |
| Note                                               | When operating with wrenches, tension screws with ball bearings should be used. Other sizes, see splitter hole punch, round, stainless steel |
| Suitable for hydraulic bolt order number           | 4055.663                                                                                                                                     |
| Tension screw (Ø x L)                              | 19 x 75 mm                                                                                                                                   |
| Hydraulic tension screw Ø                          | 19 mm                                                                                                                                        |
| Packs of                                           | 1 pc(s).                                                                                                                                     |
| Net weight                                         | 0.874                                                                                                                                        |
| Gross weight                                       | 0.948                                                                                                                                        |
| Customs tariff number                              | 82073010                                                                                                                                     |
| EAN                                                | 4028177808355                                                                                                                                |
| ETIM 9                                             | EC000156                                                                                                                                     |
|                                                    |                                                                                                                                              |