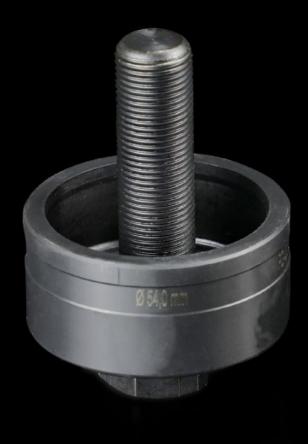

# AS 4055.254 - Hole punch, round for sheet steel

For punching round cut-outs

#### **Features**

| Model No.                                          | AS 4055.254                                                                                                                                  |
|----------------------------------------------------|----------------------------------------------------------------------------------------------------------------------------------------------|
| Design                                             | With 3 cutting points                                                                                                                        |
| Product description                                | For punching round cut-outs. The hole punch is operated with a wrench or hydraulic punch.                                                    |
| Supply includes                                    | Female dies<br>Male dies<br>Tension screw without ball bearing                                                                               |
| Machinable material                                | Sheet steel                                                                                                                                  |
| Maximum machinable material thickness, sheet steel | 3 mm                                                                                                                                         |
| Ø punch                                            | 54 mm                                                                                                                                        |
| Note                                               | When operating with wrenches, tension screws with ball bearings should be used. Other sizes, see splitter hole punch, round, stainless steel |
| Suitable for hydraulic bolt order number           | 4055.663                                                                                                                                     |
| Tension screw (Ø x L)                              | 19 x 75 mm                                                                                                                                   |
| Hydraulic tension screw Ø                          | 19 mm                                                                                                                                        |
| Packs of                                           | 1 pc(s).                                                                                                                                     |
| Net weight                                         | 0.874                                                                                                                                        |
| Gross weight                                       | 0.948                                                                                                                                        |
| Customs tariff number                              | 82073010                                                                                                                                     |
| EAN                                                | 4028177808355                                                                                                                                |
| ETIM 9                                             | EC000156                                                                                                                                     |
|                                                    |                                                                                                                                              |