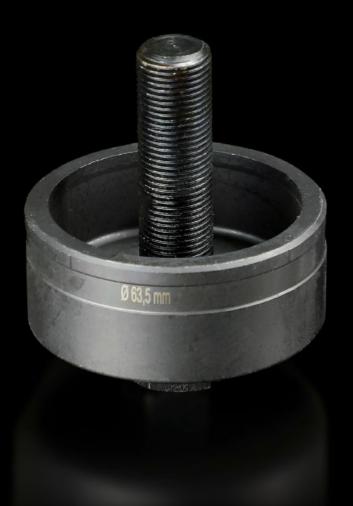

## AS 4055.263 - Hole punch, round for sheet steel

For punching round cut-outs

#### **Features**

| Model No.                                          | AS 4055.263                                                                                                                                  |
|----------------------------------------------------|----------------------------------------------------------------------------------------------------------------------------------------------|
| Design                                             | With 3 cutting points                                                                                                                        |
| Product description                                | For punching round cut-outs. The hole punch is operated with a wrench or hydraulic punch.                                                    |
| Supply includes                                    | Female dies<br>Male dies<br>Tension screw without ball bearing                                                                               |
| Machinable material                                | Sheet steel                                                                                                                                  |
| Maximum machinable material thickness, sheet steel | 3 mm                                                                                                                                         |
| Ø punch                                            | 63.5 mm                                                                                                                                      |
| For threads                                        | M63                                                                                                                                          |
| Note                                               | When operating with wrenches, tension screws with ball bearings should be used. Other sizes, see splitter hole punch, round, stainless steel |
| Suitable for hydraulic bolt order number           | 4055.663                                                                                                                                     |
| Tension screw (Ø x L)                              | 19 x 75 mm                                                                                                                                   |
| Hydraulic tension screw Ø                          | 19 mm                                                                                                                                        |
| Packs of                                           | 1 pc(s).                                                                                                                                     |
| Net weight                                         | 1.175                                                                                                                                        |
| Gross weight                                       | 1.249                                                                                                                                        |
| Customs tariff number                              | 82073010                                                                                                                                     |
| EAN                                                | 4028177808386                                                                                                                                |
| ETIM 9                                             | EC000156                                                                                                                                     |