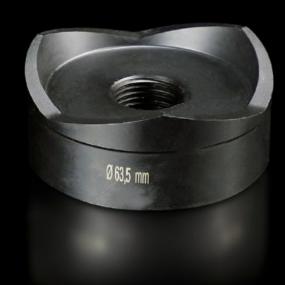

## AS 4055.263 - Hole punch, round for sheet steel

For punching round cut-outs

#### **Features**

| Model No.                                          | AS 4055.263                                                                                                                                  |
|----------------------------------------------------|----------------------------------------------------------------------------------------------------------------------------------------------|
| Design                                             | With 3 cutting points                                                                                                                        |
| Product description                                | For punching round cut-outs. The hole punch is operated with a wrench or hydraulic punch.                                                    |
| Supply includes                                    | Female dies<br>Male dies<br>Tension screw without ball bearing                                                                               |
| Machinable material                                | Sheet steel                                                                                                                                  |
| Maximum machinable material thickness, sheet steel | 3 mm                                                                                                                                         |
| Ø punch                                            | 63.5 mm                                                                                                                                      |
| For threads                                        | M63                                                                                                                                          |
| Note                                               | When operating with wrenches, tension screws with ball bearings should be used. Other sizes, see splitter hole punch, round, stainless steel |
| Suitable for hydraulic bolt order number           | 4055.663                                                                                                                                     |
| Tension screw (Ø x L)                              | 19 x 75 mm                                                                                                                                   |
| Hydraulic tension screw Ø                          | 19 mm                                                                                                                                        |
| Packs of                                           | 1 pc(s).                                                                                                                                     |
| Net weight                                         | 1.175                                                                                                                                        |
| Gross weight                                       | 1.249                                                                                                                                        |
| Customs tariff number                              | 82073010                                                                                                                                     |
| EAN                                                | 4028177808386                                                                                                                                |
| ETIM 9                                             | EC000156                                                                                                                                     |