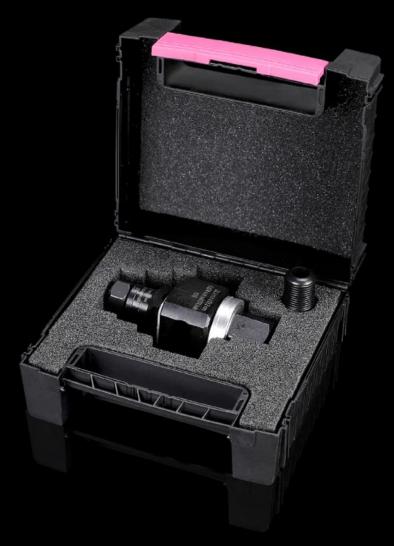

## AS 4055.322 - Hole punch, square for sheet steel

For punching square cut-outs

#### **Features**

| Model No.                                          | AS 4055.322                                                                                                     |
|----------------------------------------------------|-----------------------------------------------------------------------------------------------------------------|
| Product description                                | For punching square cut-outs. The hole punch is operated with a hydraulic punch.                                |
| Benefits                                           | With side ejector for the waste<br>No jamming of the die                                                        |
| Supply includes                                    | Female dies Male dies Tension bolts Lock nut Plastic case Pressure nut with ball bearing Adaptor for hydraulics |
| Machinable material                                | Sheet steel                                                                                                     |
| Maximum machinable material thickness, sheet steel | 2 mm                                                                                                            |
| Hydraulic operation                                | Yes                                                                                                             |
| Manual operation                                   | Yes                                                                                                             |
| □ punch     □                                      | 22.2 x 22.2 mm                                                                                                  |
| Dimensions                                         | Width: 22.2 mm                                                                                                  |
| Packs of                                           | 1 pc(s).                                                                                                        |
| Net weight                                         | 0.7                                                                                                             |
| Gross weight                                       | 0.738                                                                                                           |
| Customs tariff number                              | 82073010                                                                                                        |
| EAN                                                | 4028177808393                                                                                                   |
| ETIM 9                                             | EC000156                                                                                                        |
| ETIM 8                                             | EC000156                                                                                                        |
|                                                    |                                                                                                                 |