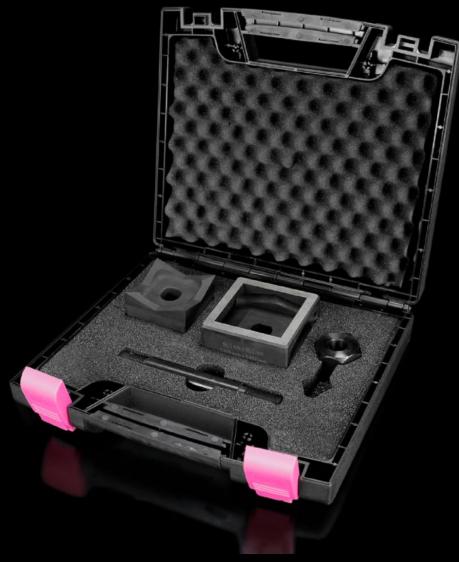

## AS 4055.368 - Hole punch, square for sheet steel

For punching square cut-outs

## **Features**

| Model No.                                          | AS 4055.368                                                                      |
|----------------------------------------------------|----------------------------------------------------------------------------------|
| Product description                                | For punching square cut-outs. The hole punch is operated with a hydraulic punch. |
| Benefits                                           | With side ejector for the waste                                                  |
|                                                    | No jamming of the die                                                            |
| Supply includes                                    | Female dies                                                                      |
|                                                    | Male dies                                                                        |
|                                                    | Tension bolts                                                                    |
|                                                    | Lock nut                                                                         |
|                                                    | Plastic case                                                                     |
| Machinable material                                | Sheet steel                                                                      |
| Maximum machinable material thickness, sheet steel | 3 mm                                                                             |
| Hydraulic operation                                | Yes                                                                              |
| ☐ punch                                            | 68 x 68 mm                                                                       |
| Dimensions                                         | Width: 68 mm                                                                     |
| Packs of                                           | 1 pc(s).                                                                         |
| Net weight                                         | 4.3                                                                              |
| Gross weight                                       | 4.359                                                                            |
| Customs tariff number                              | 82073010                                                                         |
| EAN                                                | 4028177808430                                                                    |
| ETIM 9                                             | EC000156                                                                         |
| ETIM 8                                             | EC000156                                                                         |
| ECLASS 8.0                                         | 21049047                                                                         |