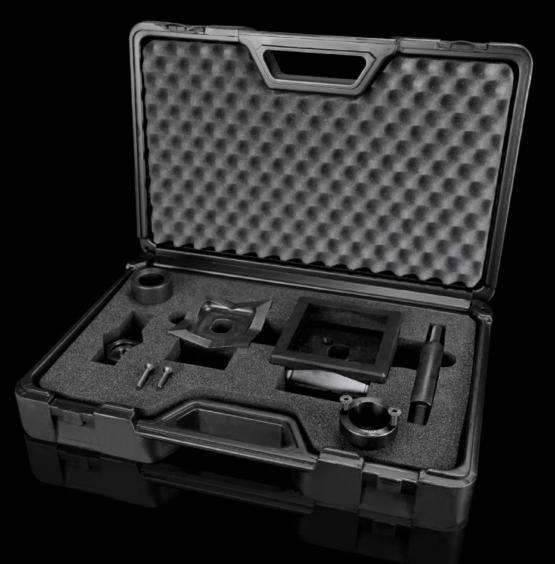

## AS 4055.392 - Hole punch, square for sheet steel

For punching square cut-outs

## Features

| AS 4055.392                     |
|---------------------------------|
| With side ejector for the waste |
| No jamming of the die           |
| Female dies                     |
| Male dies                       |
| Tension bolts                   |
| Lock nut                        |
| Plastic case                    |
| Spacer sleeve                   |
| Special tension bolt            |
| Sheet steel                     |
| 3 mm                            |
| Yes                             |
| 92 x 92 mm                      |
| Width: 92 mm                    |
| 1 pc(s).                        |
| 6.26                            |
| 7.62                            |
| 82073010                        |
| 4028177808447                   |
| EC000156                        |
| EC000156                        |
|                                 |
|                                 |