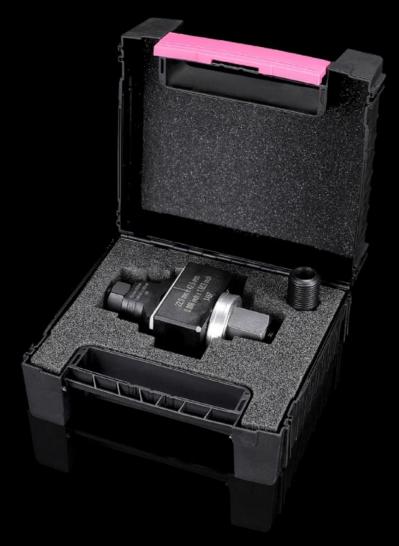

## AS 4055.401 - Hole punch, rectangular for sheet steel

For punching rectangular cut-outs

## **Features**

| Model No.                                          | AS 4055.401                                                                                     |
|----------------------------------------------------|-------------------------------------------------------------------------------------------------|
| Product description                                | For punching rectangular cut-outs. The hole punch is operated with a wrench or hydraulic punch. |
| Benefits                                           | With side ejector for the waste<br>No jamming of the die                                        |
| Supply includes                                    | Female dies<br>Male dies<br>Tension bolts                                                       |
|                                                    | Lock nut Plastic case Pressure nut with ball bearing Adaptor for hydraulics                     |
| Machinable material                                | Sheet steel                                                                                     |
| Maximum machinable material thickness, sheet steel | 2 mm                                                                                            |
| Hydraulic operation                                | Yes                                                                                             |
| Manual operation                                   | Yes                                                                                             |
| □ punch   □                                        | 22 x 42 mm                                                                                      |
| Packs of                                           | 1 pc(s).                                                                                        |
| Net weight                                         | 0.731                                                                                           |
| Gross weight                                       | 0.909                                                                                           |
| Customs tariff number                              | 82073010                                                                                        |
| EAN                                                | 4028177808461                                                                                   |
| ETIM 9                                             | EC000156                                                                                        |
| ETIM 8                                             | EC000156                                                                                        |
| ECLASS 8.0                                         | 21049047                                                                                        |
|                                                    |                                                                                                 |