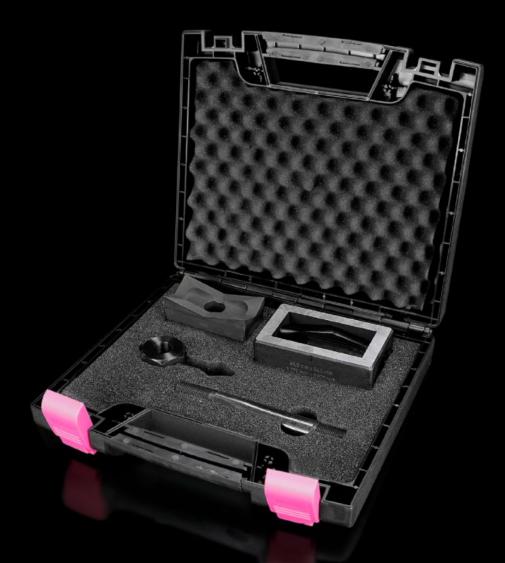

## AS 4055.402 - Hole punch, rectangular for sheet steel

For punching rectangular cut-outs

## Features

| Model No.                                          | AS 4055.402                                                                                     |
|----------------------------------------------------|-------------------------------------------------------------------------------------------------|
| Product description                                | For punching rectangular cut-outs. The hole punch is operated with a wrench or hydraulic punch. |
| Benefits                                           | With side ejector for the waste                                                                 |
|                                                    | No jamming of the die                                                                           |
| Supply includes                                    | Female dies                                                                                     |
|                                                    | Male dies                                                                                       |
|                                                    | Tension bolts                                                                                   |
|                                                    | Lock nut                                                                                        |
|                                                    | Plastic case                                                                                    |
| Machinable material                                | Sheet steel                                                                                     |
| Maximum machinable material thickness, sheet steel | 2 mm                                                                                            |
| Hydraulic operation                                | Yes                                                                                             |
| 🛛 punch                                            | 45 x 92 mm                                                                                      |
| Packs of                                           | 1 pc(s).                                                                                        |
| Net weight                                         | 4.3                                                                                             |
| Gross weight                                       | 4.346                                                                                           |
| Customs tariff number                              | 82073010                                                                                        |
| EAN                                                | 4028177808478                                                                                   |
| ETIM 9                                             | EC000156                                                                                        |
| ETIM 8                                             | EC000156                                                                                        |
| ECLASS 8.0                                         | 21049047                                                                                        |
|                                                    |                                                                                                 |