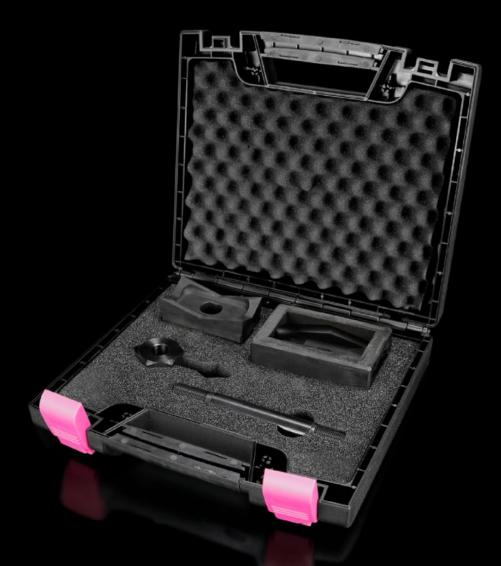

## AS 4055.403 - Hole punch, rectangular for sheet steel

For punching rectangular cut-outs

## Features

| Model No.                                          | AS 4055.403                                                                                     |
|----------------------------------------------------|-------------------------------------------------------------------------------------------------|
| Product description                                | For punching rectangular cut-outs. The hole punch is operated with a wrench or hydraulic punch. |
| Benefits                                           | With side ejector for the waste                                                                 |
|                                                    | No jamming of the die                                                                           |
| Supply includes                                    | Female dies                                                                                     |
|                                                    | Male dies                                                                                       |
|                                                    | Tension bolts                                                                                   |
|                                                    | Lock nut                                                                                        |
|                                                    | Plastic case                                                                                    |
| Maximum machinable material thickness, sheet steel | 2 mm                                                                                            |
| Hydraulic operation                                | Yes                                                                                             |
| 🛛 punch                                            | 46 x 92 mm                                                                                      |
| Packs of                                           | 1 pc(s).                                                                                        |
| Weight/pack                                        | 3.525 kg                                                                                        |
| Customs tariff number                              | 82073010                                                                                        |
| EAN                                                | 4028177808485                                                                                   |
| ETIM 7.0                                           | EC000156                                                                                        |
| ECLASS 8.0                                         | 21049047                                                                                        |
|                                                    |                                                                                                 |