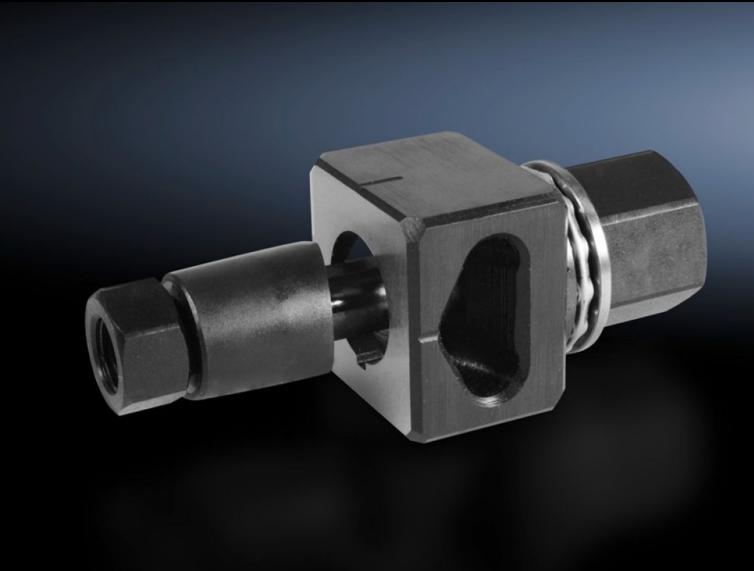

## AS 4055.440 - Hole punch, special contour for sheet steel

For punching cut-outs with a special contour

## **Features**

| Model No.                                          | AS 4055.440                                                                                                     |
|----------------------------------------------------|-----------------------------------------------------------------------------------------------------------------|
| Design                                             | With 3 mm lug                                                                                                   |
| Product description                                | For punching cut-outs with a special contour. The hole punch is operated with a wrench or hydraulic punch.      |
| Benefits                                           | With side ejector for the waste<br>No jamming of the die                                                        |
| Supply includes                                    | Female dies Male dies Tension bolts Lock nut Pressure nut with ball bearing Adaptor for hydraulics Plastic case |
| Machinable material                                | Sheet steel                                                                                                     |
| Maximum machinable material thickness, sheet steel | 2 mm                                                                                                            |
| Ø punch                                            | 22.5 mm                                                                                                         |
| Packs of                                           | 1 pc(s).                                                                                                        |
| Net weight                                         | 0.727                                                                                                           |
| Gross weight                                       | 0.757                                                                                                           |
| Customs tariff number                              | 82073010                                                                                                        |
| EAN                                                | 4028177808492                                                                                                   |
| ETIM 9                                             | EC000156                                                                                                        |
| ETIM 8                                             | EC000156                                                                                                        |
| ECLASS 8.0                                         | 21049047                                                                                                        |
|                                                    |                                                                                                                 |