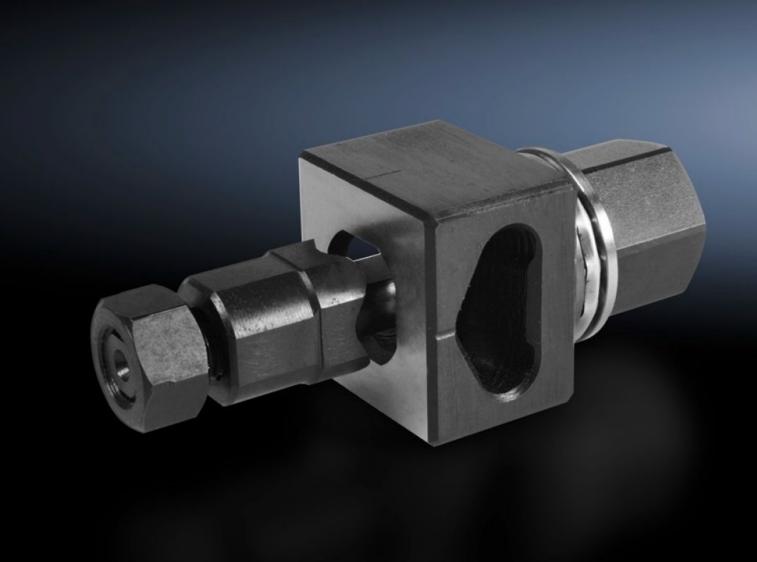

## AS 4055.441 - Hole punch, special contour for sheet steel

For punching cut-outs with a special contour

## **Features**

| Model No.                                          | AS 4055.441                                                                                                     |
|----------------------------------------------------|-----------------------------------------------------------------------------------------------------------------|
| Design                                             | Flattened to 20.1 mm on 4 sides                                                                                 |
| Product description                                | For punching cut-outs with a special contour. The hole punch is operated with a wrench or hydraulic punch.      |
| Benefits                                           | With side ejector for the waste<br>No jamming of the die                                                        |
| Supply includes                                    | Female dies Male dies Tension bolts Lock nut Pressure nut with ball bearing Adaptor for hydraulics Plastic case |
| Machinable material                                | Sheet steel                                                                                                     |
| Maximum machinable material thickness, sheet steel | 2 mm                                                                                                            |
| Ø punch                                            | 22.5 mm                                                                                                         |
| Packs of                                           | 1 pc(s).                                                                                                        |
| Net weight                                         | 0.723                                                                                                           |
| Gross weight                                       | 0.753                                                                                                           |
| Customs tariff number                              | 82073010                                                                                                        |
| EAN                                                | 4028177808508                                                                                                   |
| ETIM 9                                             | EC000156                                                                                                        |
| ETIM 8                                             | EC000156                                                                                                        |
| ECLASS 8.0                                         | 21049047                                                                                                        |