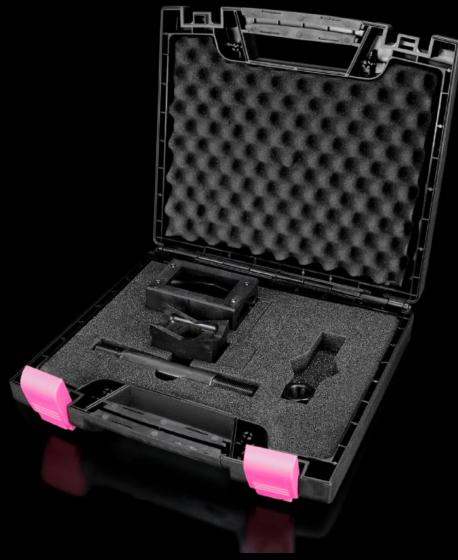

## AS 4055.461 - Hole punch, heavy connectors for sheet steel

For punching rectangular cut-outs for connectors

## **Features**

| Model No.                                                                                                                                                                                                                                                                                                                                                                                                                                                                                                                                                                                                                                                                                                                                                                                                                                                                                                                                                                                                                                                                                                                                                                                                                                                                                                                                                                                                       | AS 4055.461                                                                                                         |
|-----------------------------------------------------------------------------------------------------------------------------------------------------------------------------------------------------------------------------------------------------------------------------------------------------------------------------------------------------------------------------------------------------------------------------------------------------------------------------------------------------------------------------------------------------------------------------------------------------------------------------------------------------------------------------------------------------------------------------------------------------------------------------------------------------------------------------------------------------------------------------------------------------------------------------------------------------------------------------------------------------------------------------------------------------------------------------------------------------------------------------------------------------------------------------------------------------------------------------------------------------------------------------------------------------------------------------------------------------------------------------------------------------------------|---------------------------------------------------------------------------------------------------------------------|
| Product description                                                                                                                                                                                                                                                                                                                                                                                                                                                                                                                                                                                                                                                                                                                                                                                                                                                                                                                                                                                                                                                                                                                                                                                                                                                                                                                                                                                             | For punching rectangular cut-outs for connectors. The hole punch is operated with a hydraulic punch.                |
| Benefits                                                                                                                                                                                                                                                                                                                                                                                                                                                                                                                                                                                                                                                                                                                                                                                                                                                                                                                                                                                                                                                                                                                                                                                                                                                                                                                                                                                                        | With side ejector for the waste                                                                                     |
|                                                                                                                                                                                                                                                                                                                                                                                                                                                                                                                                                                                                                                                                                                                                                                                                                                                                                                                                                                                                                                                                                                                                                                                                                                                                                                                                                                                                                 | No jamming of the die                                                                                               |
|                                                                                                                                                                                                                                                                                                                                                                                                                                                                                                                                                                                                                                                                                                                                                                                                                                                                                                                                                                                                                                                                                                                                                                                                                                                                                                                                                                                                                 | When the die and stamp are compressed, the mounting holes for connectors are marked on the metal sheet between them |
| Supply includes                                                                                                                                                                                                                                                                                                                                                                                                                                                                                                                                                                                                                                                                                                                                                                                                                                                                                                                                                                                                                                                                                                                                                                                                                                                                                                                                                                                                 | Female dies                                                                                                         |
|                                                                                                                                                                                                                                                                                                                                                                                                                                                                                                                                                                                                                                                                                                                                                                                                                                                                                                                                                                                                                                                                                                                                                                                                                                                                                                                                                                                                                 | Male dies                                                                                                           |
|                                                                                                                                                                                                                                                                                                                                                                                                                                                                                                                                                                                                                                                                                                                                                                                                                                                                                                                                                                                                                                                                                                                                                                                                                                                                                                                                                                                                                 | Tension bolts                                                                                                       |
|                                                                                                                                                                                                                                                                                                                                                                                                                                                                                                                                                                                                                                                                                                                                                                                                                                                                                                                                                                                                                                                                                                                                                                                                                                                                                                                                                                                                                 | Lock nut                                                                                                            |
| Machinable material                                                                                                                                                                                                                                                                                                                                                                                                                                                                                                                                                                                                                                                                                                                                                                                                                                                                                                                                                                                                                                                                                                                                                                                                                                                                                                                                                                                             | Sheet steel                                                                                                         |
| Maximum machinable material thickness, sheet steel                                                                                                                                                                                                                                                                                                                                                                                                                                                                                                                                                                                                                                                                                                                                                                                                                                                                                                                                                                                                                                                                                                                                                                                                                                                                                                                                                              | 2 mm                                                                                                                |
| □ punch | 36 x 65 mm                                                                                                          |
| Packs of                                                                                                                                                                                                                                                                                                                                                                                                                                                                                                                                                                                                                                                                                                                                                                                                                                                                                                                                                                                                                                                                                                                                                                                                                                                                                                                                                                                                        | 1 pc(s).                                                                                                            |
| Net weight                                                                                                                                                                                                                                                                                                                                                                                                                                                                                                                                                                                                                                                                                                                                                                                                                                                                                                                                                                                                                                                                                                                                                                                                                                                                                                                                                                                                      | 2.323                                                                                                               |
| Gross weight                                                                                                                                                                                                                                                                                                                                                                                                                                                                                                                                                                                                                                                                                                                                                                                                                                                                                                                                                                                                                                                                                                                                                                                                                                                                                                                                                                                                    | 3.171                                                                                                               |
| Customs tariff number                                                                                                                                                                                                                                                                                                                                                                                                                                                                                                                                                                                                                                                                                                                                                                                                                                                                                                                                                                                                                                                                                                                                                                                                                                                                                                                                                                                           | 82073010                                                                                                            |
| EAN                                                                                                                                                                                                                                                                                                                                                                                                                                                                                                                                                                                                                                                                                                                                                                                                                                                                                                                                                                                                                                                                                                                                                                                                                                                                                                                                                                                                             | 4028177808522                                                                                                       |
| ETIM 9                                                                                                                                                                                                                                                                                                                                                                                                                                                                                                                                                                                                                                                                                                                                                                                                                                                                                                                                                                                                                                                                                                                                                                                                                                                                                                                                                                                                          | EC000156                                                                                                            |
| ETIM 8                                                                                                                                                                                                                                                                                                                                                                                                                                                                                                                                                                                                                                                                                                                                                                                                                                                                                                                                                                                                                                                                                                                                                                                                                                                                                                                                                                                                          | EC000156                                                                                                            |
| ECLASS 8.0                                                                                                                                                                                                                                                                                                                                                                                                                                                                                                                                                                                                                                                                                                                                                                                                                                                                                                                                                                                                                                                                                                                                                                                                                                                                                                                                                                                                      | 21049047                                                                                                            |