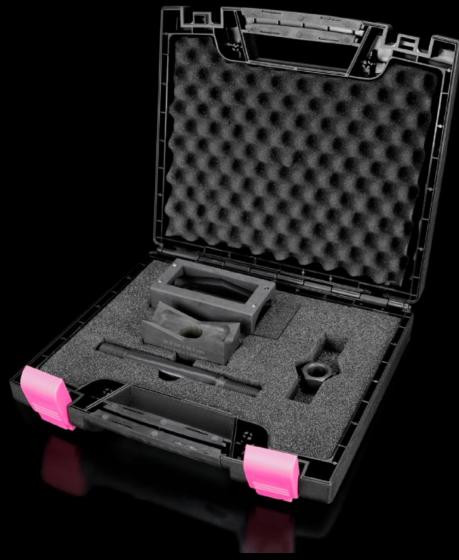

## AS 4055.463 - Hole punch, heavy connectors for sheet steel

For punching rectangular cut-outs for connectors

## **Features**

| Model No.                                          | AS 4055.463                                                                                                                               |
|----------------------------------------------------|-------------------------------------------------------------------------------------------------------------------------------------------|
| Product description                                | For punching rectangular cut-outs for connectors. The hole punch is operated with a hydraulic punch.                                      |
| Benefits                                           | With side ejector for the waste                                                                                                           |
|                                                    | No jamming of the die When the die and stamp are compressed, the mounting holes for connectors are marked on the metal sheet between them |
| Supply includes                                    | Female dies                                                                                                                               |
|                                                    | Male dies                                                                                                                                 |
|                                                    | Tension bolts Lock nut                                                                                                                    |
|                                                    | LOCK NUT                                                                                                                                  |
| Machinable material                                | Sheet steel                                                                                                                               |
| Maximum machinable material thickness, sheet steel | 2 mm                                                                                                                                      |
| □ punch                                            | 36 x 86 mm                                                                                                                                |
| Packs of                                           | 1 pc(s).                                                                                                                                  |
| Net weight                                         | 3.6                                                                                                                                       |
| Gross weight                                       | 3.648                                                                                                                                     |
| Customs tariff number                              | 82073010                                                                                                                                  |
| EAN                                                | 4028177808539                                                                                                                             |
| ETIM 9                                             | EC000156                                                                                                                                  |
| ETIM 8                                             | EC000156                                                                                                                                  |
| ECLASS 8.0                                         | 21049047                                                                                                                                  |
|                                                    |                                                                                                                                           |